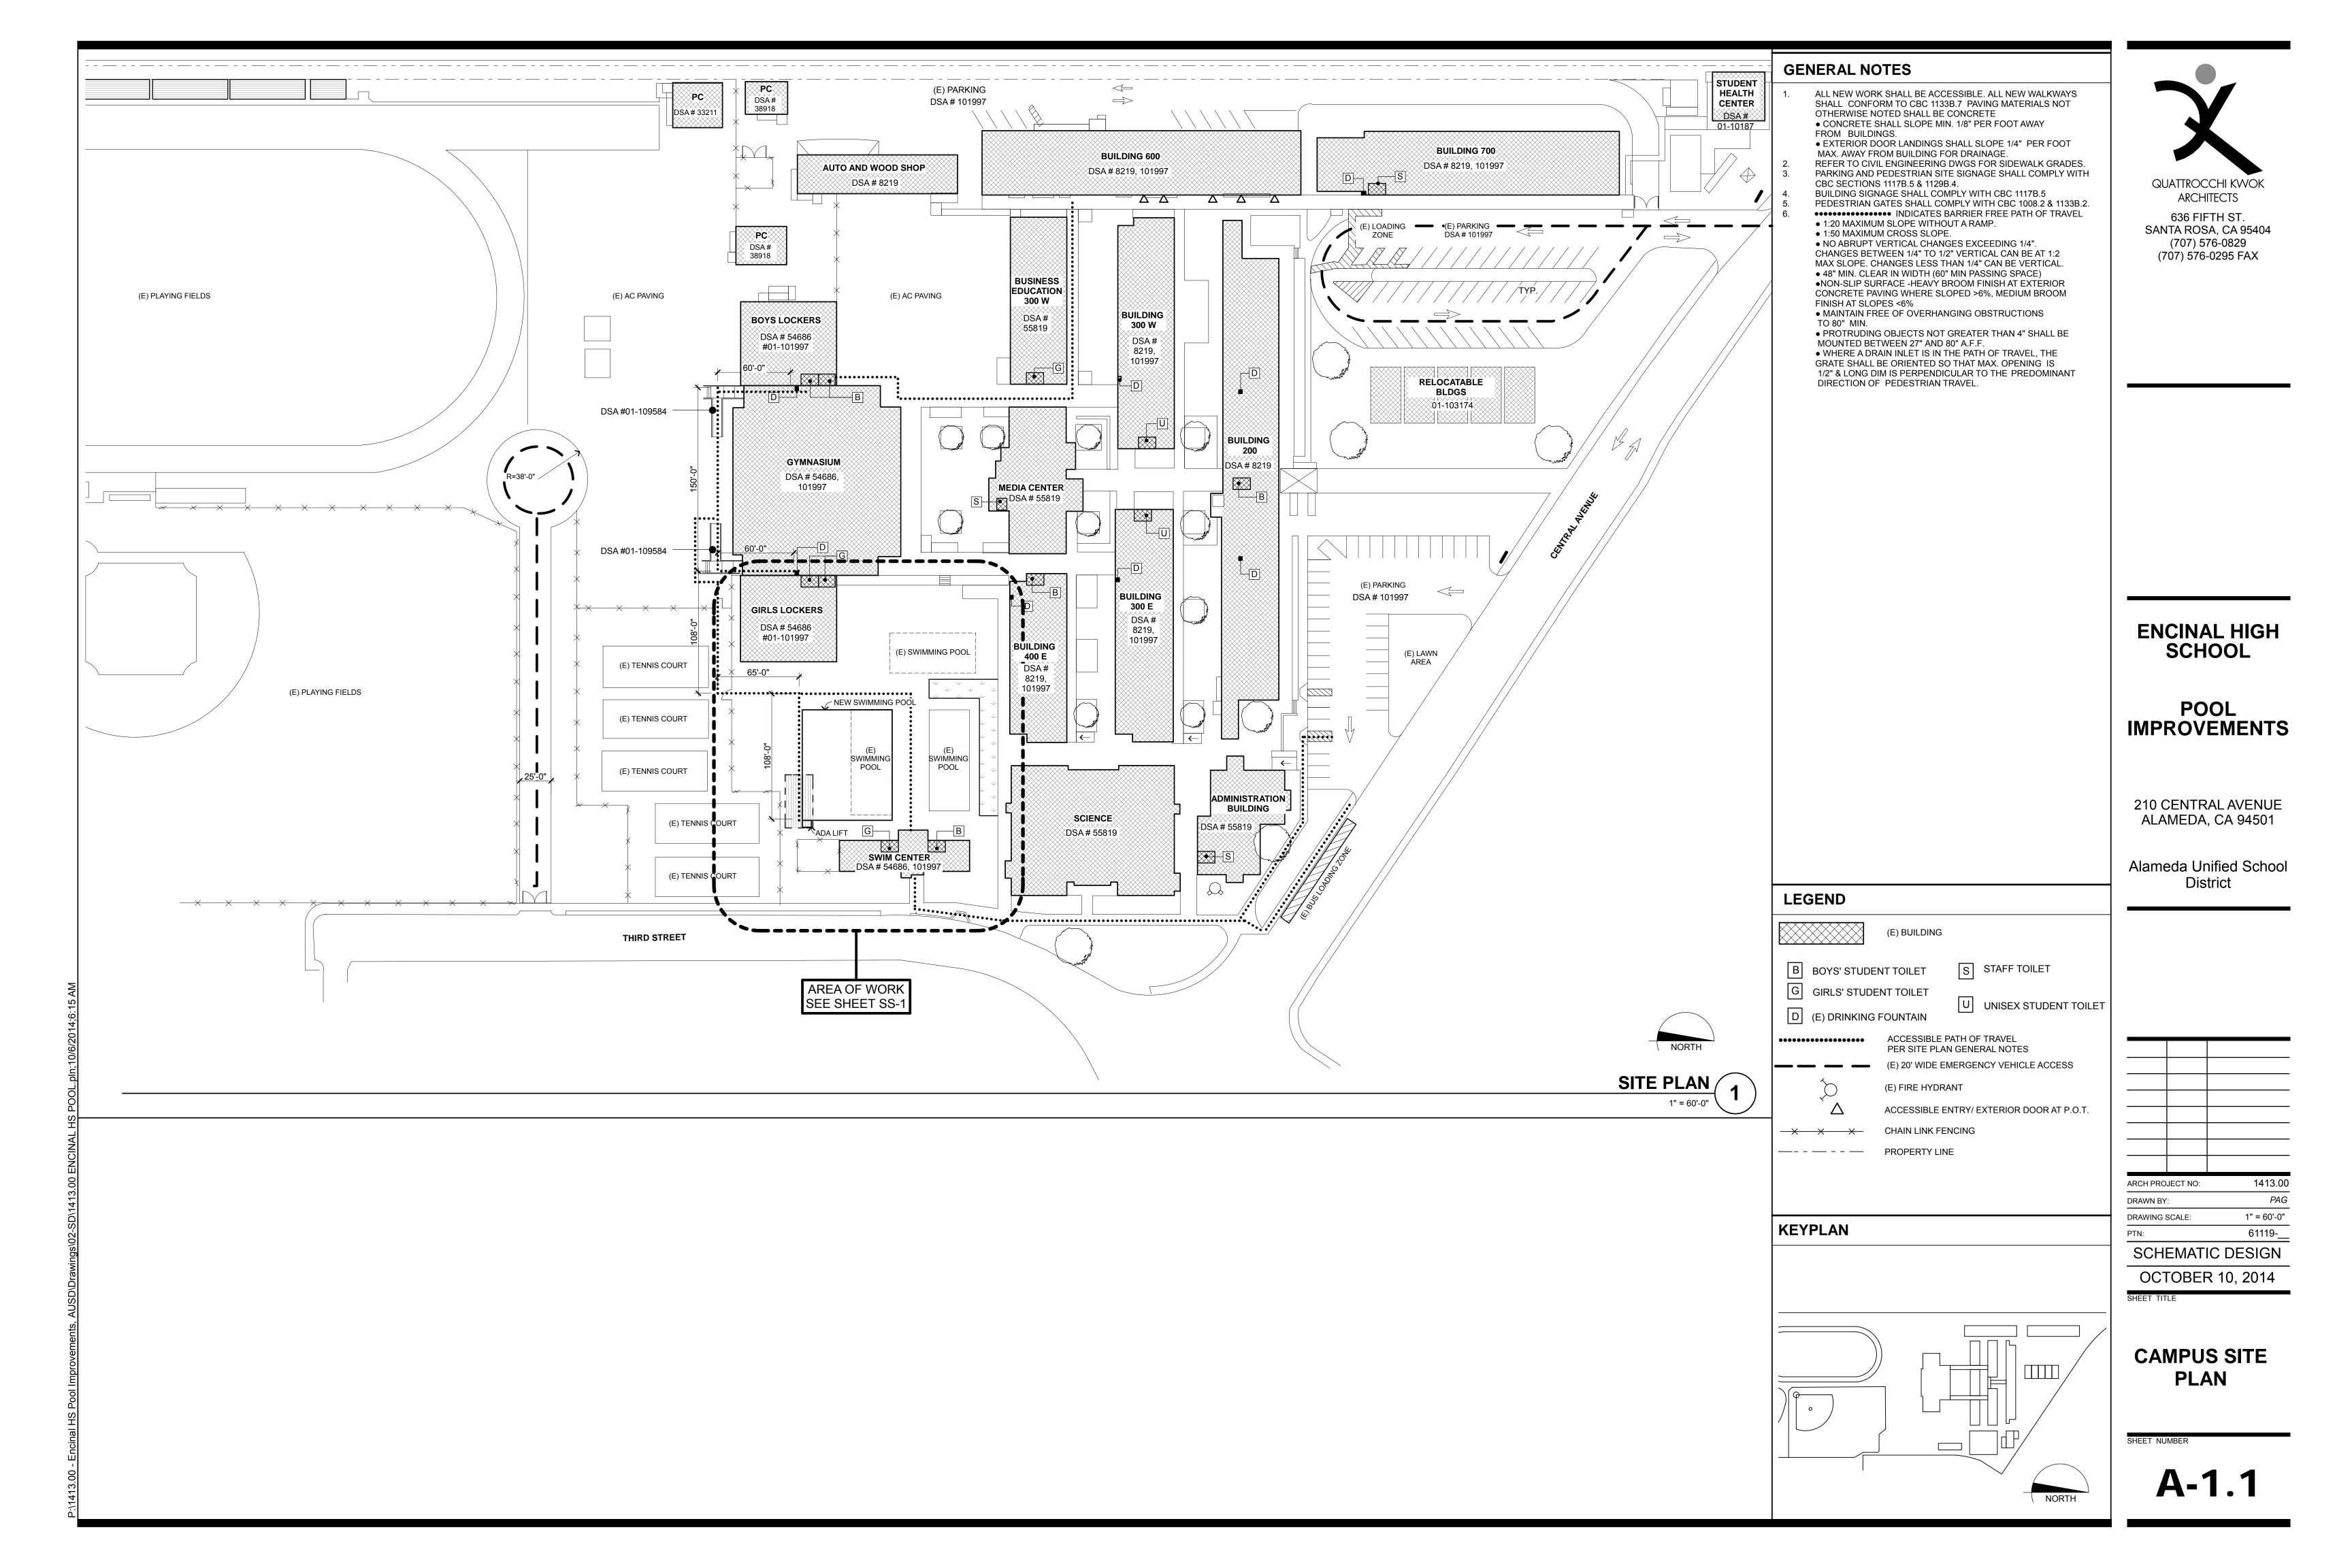

## SWIMMING POOL DATA

| SURFACE AREA                                                    | = | 5,080 SQ. FT.   |  |  |
|-----------------------------------------------------------------|---|-----------------|--|--|
| PERIMETER                                                       | = | 294 FT.         |  |  |
| DEPTHS                                                          | = | 3'-6" TO 12'-3" |  |  |
| VOLUME                                                          | = | 278,982 GAL.    |  |  |
| 6 HR TURNOVER                                                   | = | 775 GPM         |  |  |
| NEW DECKING = 13,115 SQ. FT.<br>(INCLUDING OPTIONAL GRASS AREA) |   |                 |  |  |
| OPTIONAL GRASS                                                  | = | 2,100 SQ. FT.   |  |  |

###