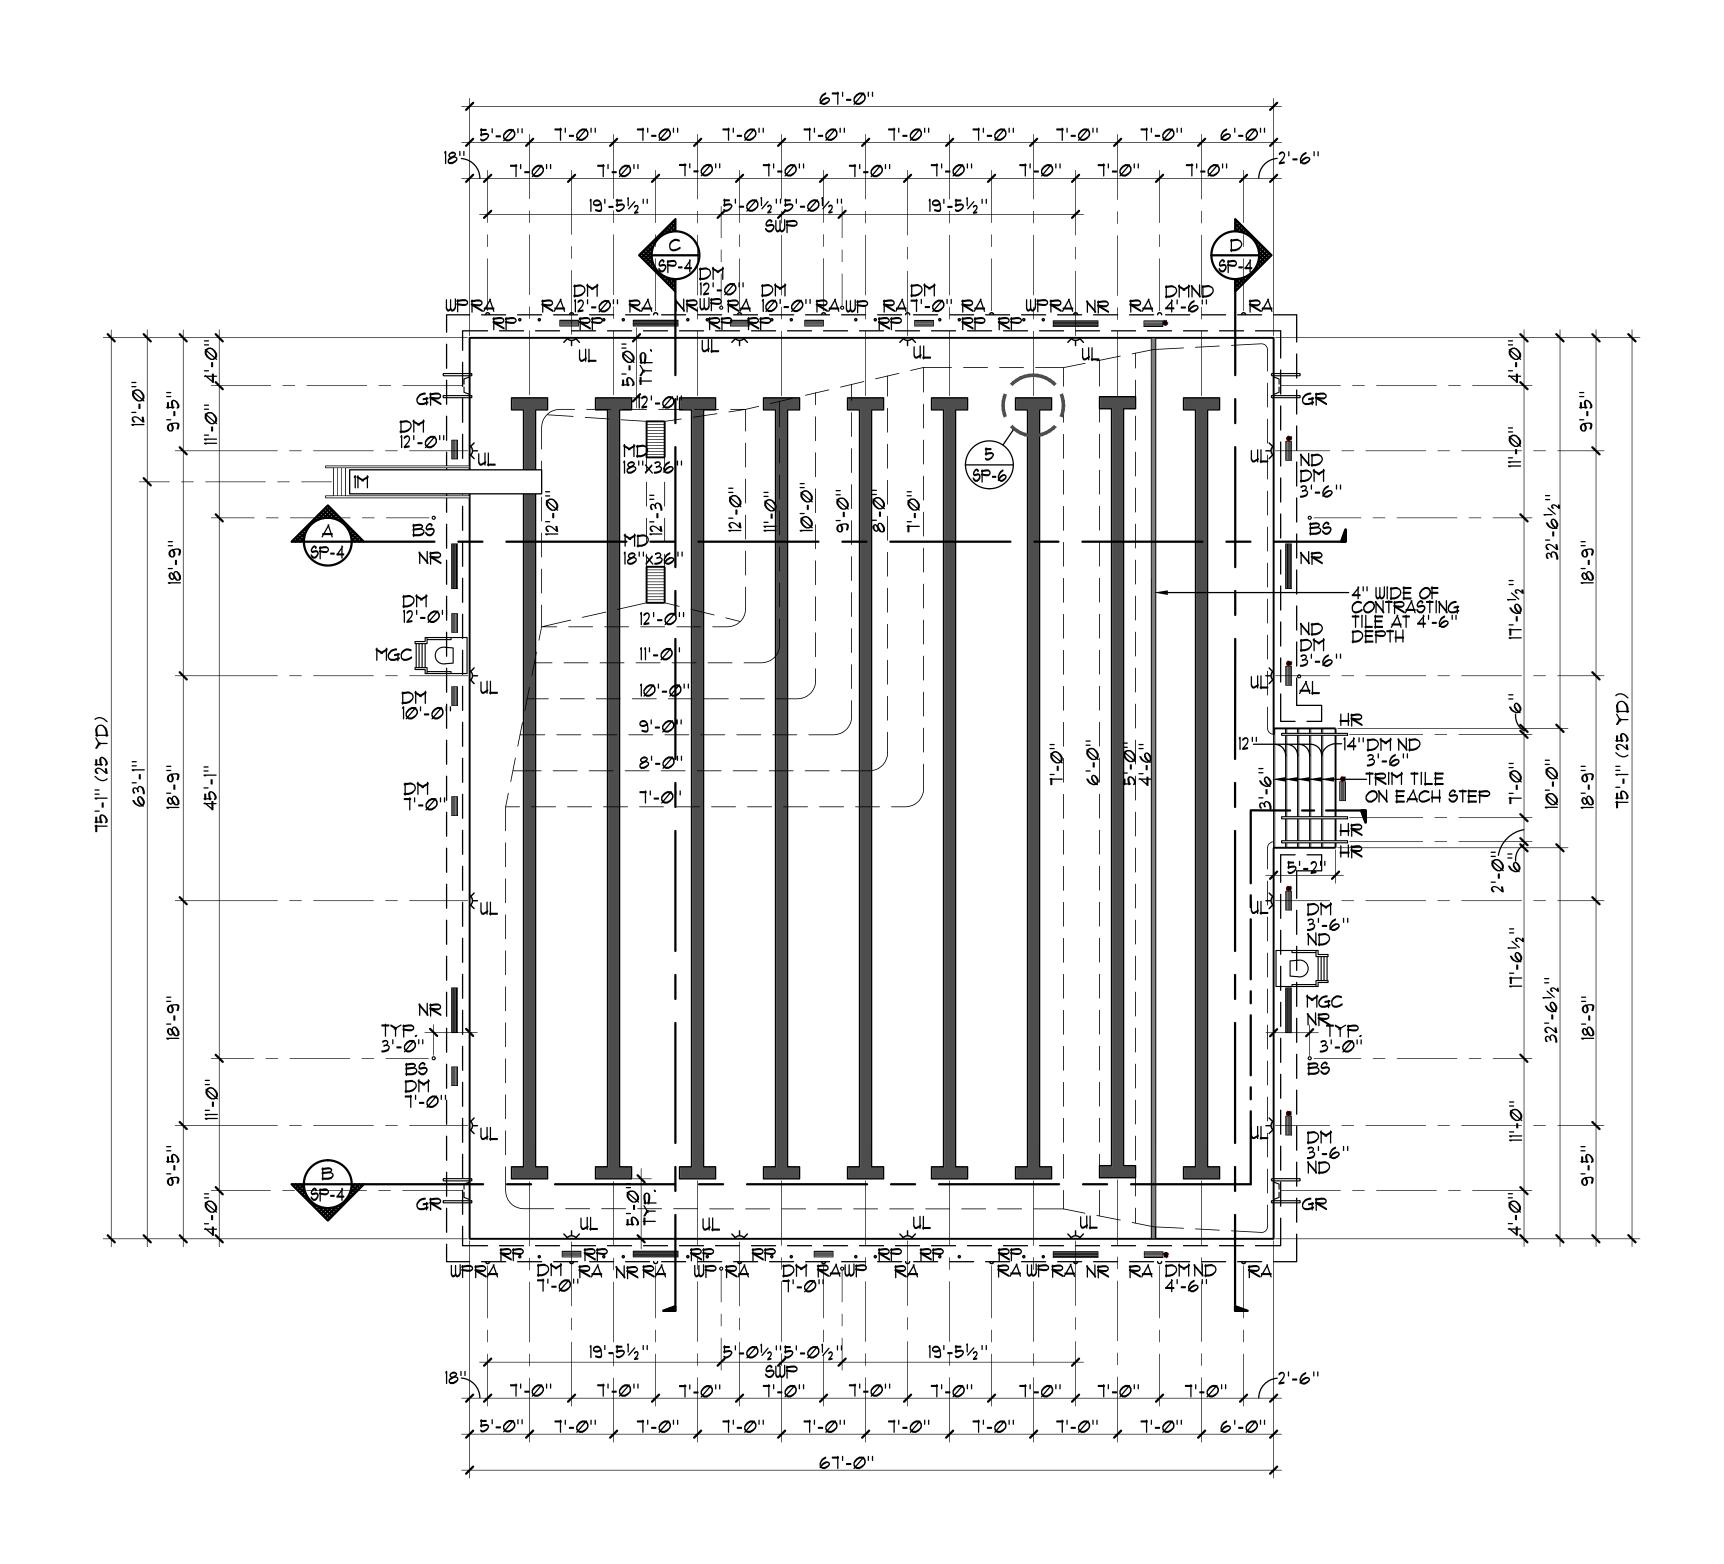

### SWIMMING POOL DATA

| SURFACE AREA  | = | 5,080 SQ. FT.   |
|---------------|---|-----------------|
| PERIMETER     | = | 294 FT.         |
| DEPTHS        | = | 3'-6" TO 12'-3" |
| VOLUME        | = | 278,982 GAL.    |
| 6 HR TURNOVER | = | 775 GPM         |

### LEGEND

| MD  | = | MAIN DRAIN                  |
|-----|---|-----------------------------|
| DM  | = | DEPTH MARKER                |
| NR  | = | NO RUNNING                  |
| ND  | = | NO DIVING                   |
| RA  | = | ROPE ANCHOR                 |
| uL  | = | UNDERWATER LIGHT            |
| GR  | = | GRABRAIL (1)                |
| RP  | = | RACING PLATFORM 5           |
| BS  | = | BACKSTROKE STANCHION        |
| HR  | = | HANDRAIL (4)                |
| MGC | = | MOVEABLE GUARD CHAIR (5P-9) |
| IM  | = | ONE METER DIVE STAND        |
| WP  | = | STATIONARY WATERPOLO GOAL   |
| AL  | = | ACCESSIBLE LIFT             |
|     |   |                             |

### SWIMMING POOL LAYOUT PLAN

SP-1

SHEET NUMBER

**SWIMMING POOL** SECTIONS

SHEET NUMBER