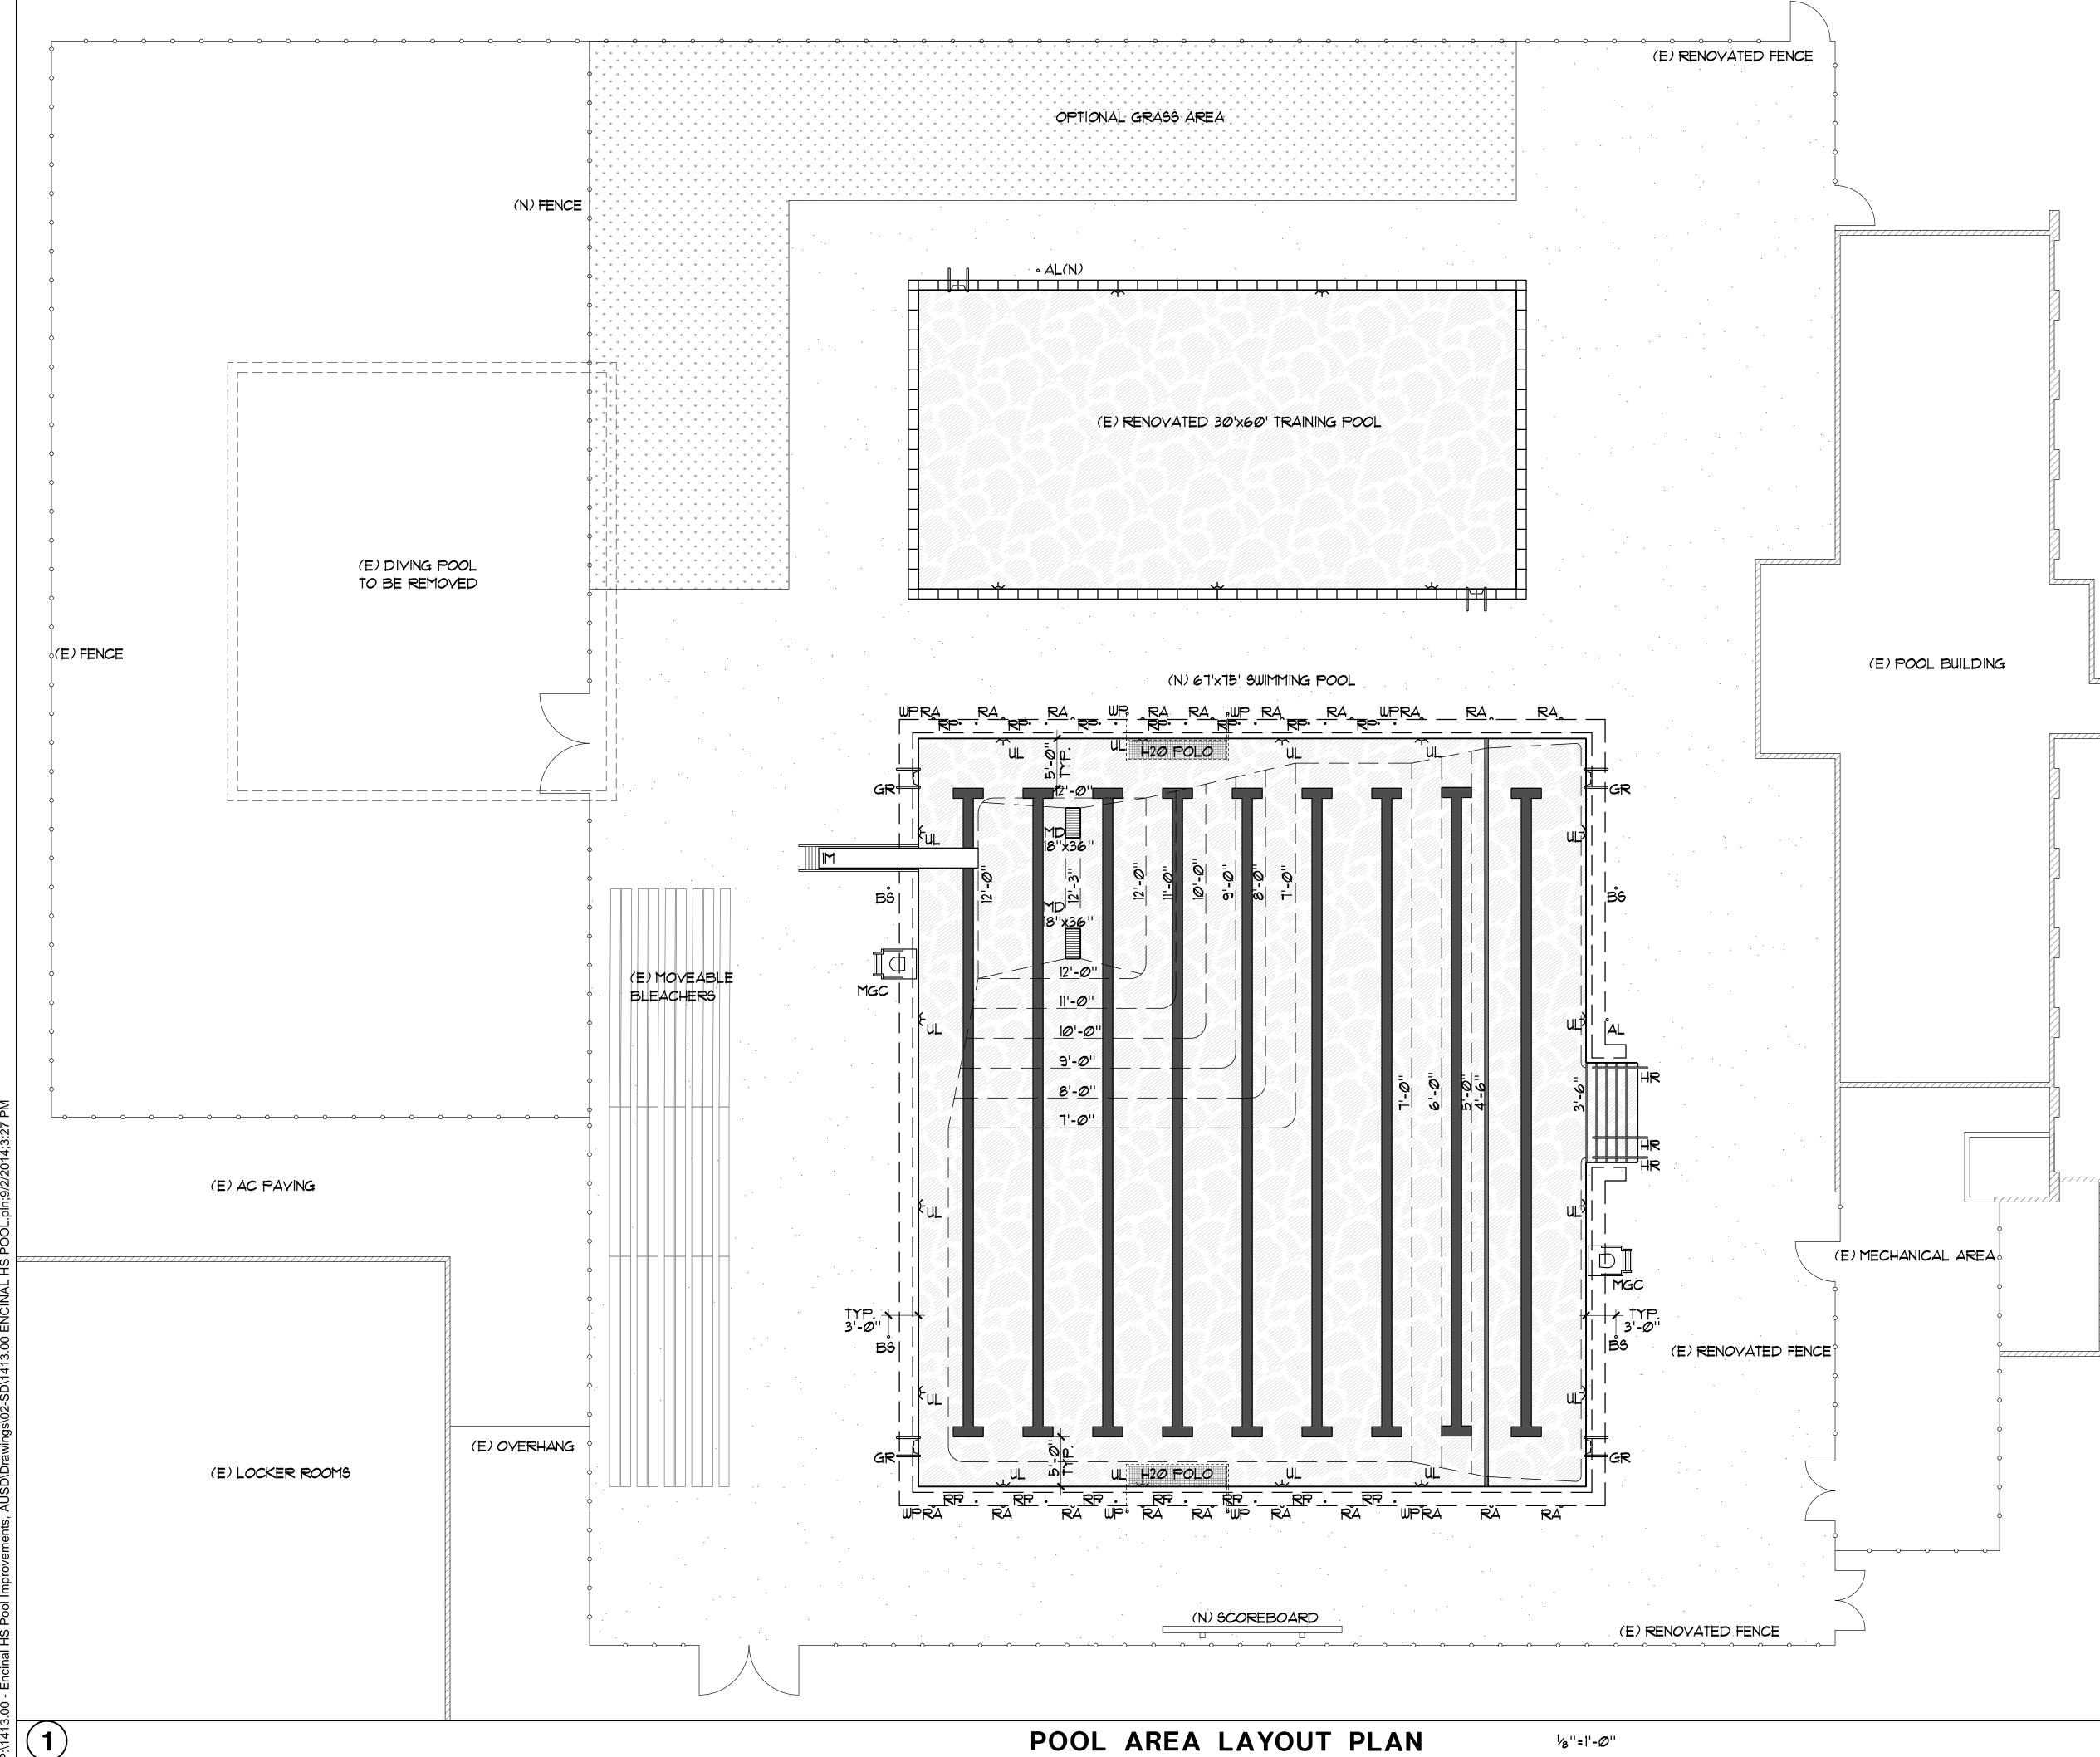

## SWIMMING POOL DATA

| SURFACE AREA                                                    | = | 5,080 SQ. FT.   |  |  |
|-----------------------------------------------------------------|---|-----------------|--|--|
| PERIMETER                                                       | = | 294 FT.         |  |  |
| DEPTHS                                                          | = | 3'-6" TO 12'-3" |  |  |
| VOLUME                                                          | = | 278,982 GAL.    |  |  |
| 6 HR TURNOVER                                                   | = | 775 GPM         |  |  |
| NEW DECKING = 13,115 SQ. FT.<br>(INCLUDING OPTIONAL GRASS AREA) |   |                 |  |  |
| OPTIONAL GRASS                                                  | = | 2,100 SQ. FT.   |  |  |

### LEGEND

| MD  | = | MAIN DRAIN                |
|-----|---|---------------------------|
| RA  | = | ROPE ANCHOR               |
| UL  | = | UNDERWATER LIGHT          |
| GR  | = | GRABRAIL                  |
| RP  | = | RACING PLATFORM           |
| BS  | = | BACKSTROKE STANCHION      |
| HR  | = | HANDRAIL                  |
| MGC | = | MOVEABLE GUARD CHAIR      |
| IM  | = | ONE METER DIVE STAND      |
| AL  | = | ACCESSIBLE LIFT           |
| WP  | = | STATIONARY WATERPOLO GOAL |
|     |   |                           |

## POOL AREA LAYOUT PLAN

SS-1

SHEET NUMBER

(1413.00 - Encinal HS Pool Improvements, AUSD\Drawings\02-SD\1413.00 ENCINAL HS POOL.pln;9/2/2014;3:27 PM

<sup>1</sup>⁄8''=1'-Ø''