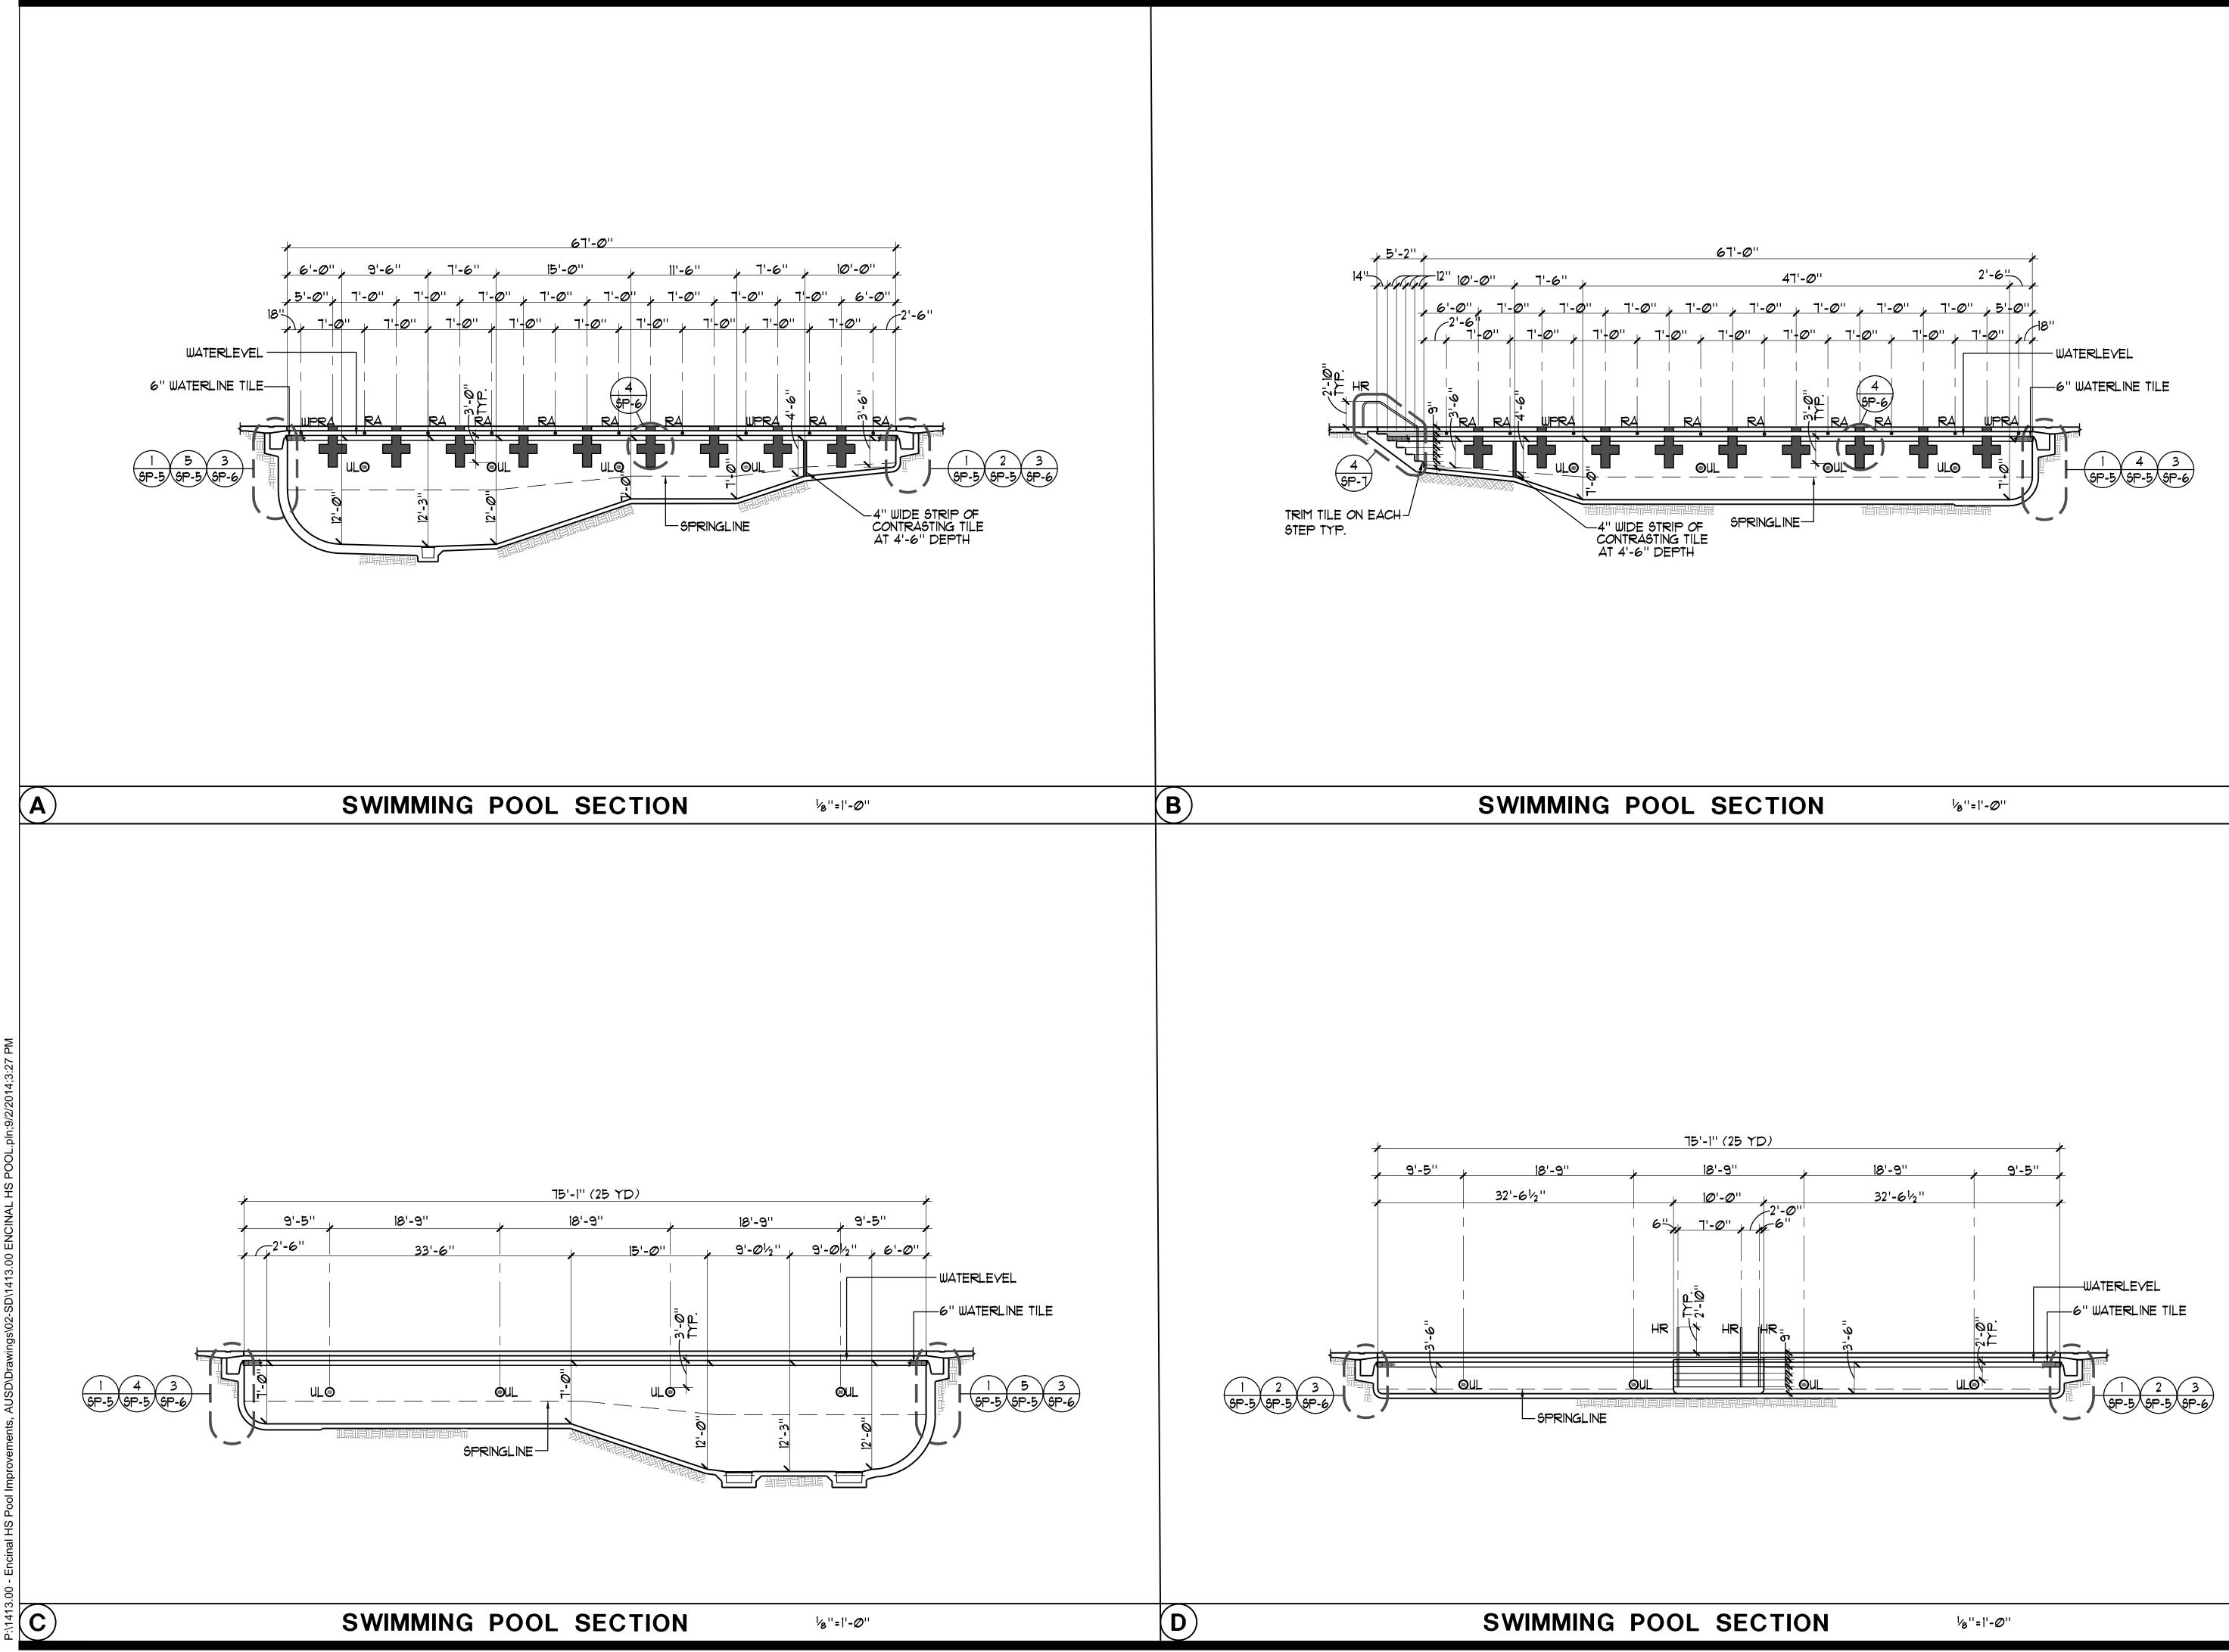

## SWIMMING POOL DATA

| SURFACE AREA                                                    | = | 5,080 SQ. FT.   |  |  |
|-----------------------------------------------------------------|---|-----------------|--|--|
| PERIMETER                                                       | = | 294 FT.         |  |  |
| DEPTHS                                                          | = | 3'-6" TO 12'-3" |  |  |
| VOLUME                                                          | = | 278,982 GAL.    |  |  |
| 6 HR TURNOVER                                                   | = | 775 GPM         |  |  |
| NEW DECKING = 13,115 SQ. FT.<br>(INCLUDING OPTIONAL GRASS AREA) |   |                 |  |  |
| OPTIONAL GRASS                                                  | = | 2,100 SQ. FT.   |  |  |

### LEGEND

| MD  | = | MAIN DRAIN                |
|-----|---|---------------------------|
| RA  | = | ROPE ANCHOR               |
| UL  | = | UNDERWATER LIGHT          |
| GR  | = | GRABRAIL                  |
| RP  | = | RACING PLATFORM           |
| BS  | = | BACKSTROKE STANCHION      |
| HR  | = | HANDRAIL                  |
| MGC | = | MOVEABLE GUARD CHAIR      |
| IM  | = | ONE METER DIVE STAND      |
| AL  | = | ACCESSIBLE LIFT           |
| WP  | = | STATIONARY WATERPOLO GOAL |
|     |   |                           |

### SWIMMING POOL DATA

| SURFACE AREA  | = | 5,080 SQ. FT.   |
|---------------|---|-----------------|
| PERIMETER     | = | 294 FT.         |
| DEPTHS        | = | 3'-6" TO 12'-3" |
| VOLUME        | = | 278,982 GAL.    |
| 6 HR TURNOVER | = | 775 GPM         |

### LEGEND

| MD  | = | MAIN DRAIN                  |
|-----|---|-----------------------------|
| DM  | = | DEPTH MARKER                |
| NR  | = | NO RUNNING                  |
| ND  | = | NO DIVING                   |
| RA  | = | ROPE ANCHOR                 |
| uL  | = | UNDERWATER LIGHT            |
| GR  | = | GRABRAIL (1)                |
| RP  | = | RACING PLATFORM 5           |
| BS  | = | BACKSTROKE STANCHION        |
| HR  | = | HANDRAIL (4)                |
| MGC | = | MOVEABLE GUARD CHAIR (5P-9) |
| IM  | = | ONE METER DIVE STAND        |
| WP  | = | STATIONARY WATERPOLO GOAL   |
| AL  | = | ACCESSIBLE LIFT             |
|     |   |                             |

### SWIMMING POOL LAYOUT PLAN

SP-1

SHEET NUMBER

**SWIMMING POOL** SECTIONS

SHEET NUMBER