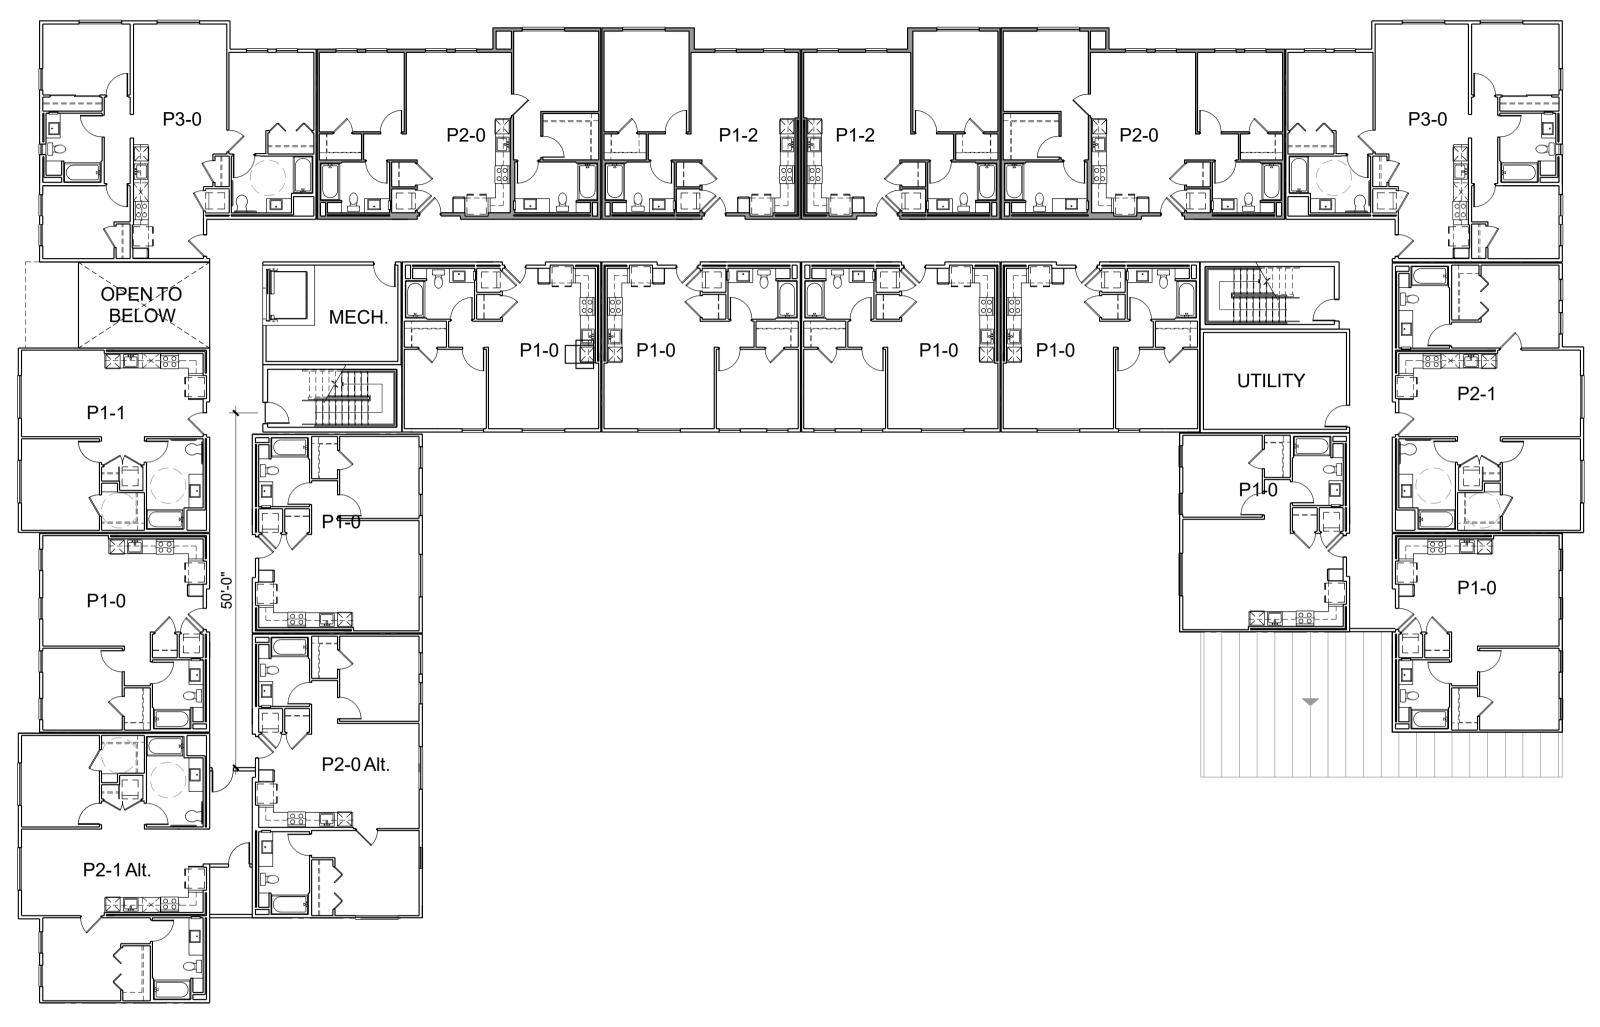

#### **BLOCK 15 - ELEVATIONS**

TO GREEN SPACE

BUILDING PLAN LEVEL 1 BLOCK 15 - ELEVATIONS

#### BUILDING PLAN LEVEL 2 BLOCK 15 - ELEVATIONS

#### BUILDING PLAN LEVEL 3 BLOCK 15 - ELEVATIONS

Unit P1-0 1 BR / 1 BA 673 NRSF\* QUANTITY: 32 units

Unit P1-1 ACCESSIBLE 1 BR / 1 BA 704 NRSF\* QUANTITY: 8 units