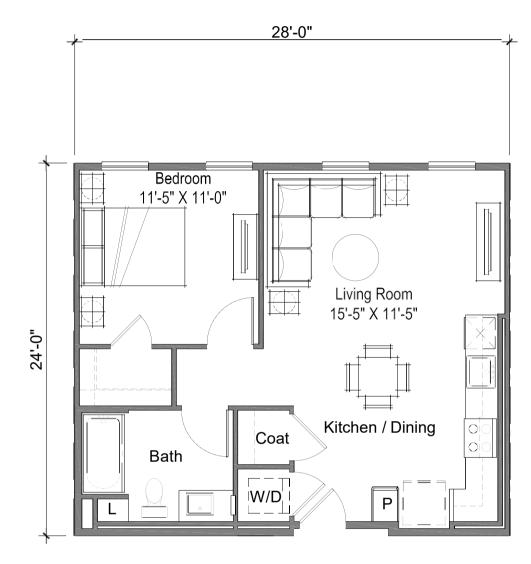

#### BUILDING PLAN LEVEL 3 BLOCK 15 - ELEVATIONS

Unit P1-0 1 BR / 1 BA 673 NRSF\* QUANTITY: 32 units

Unit P1-1 ACCESSIBLE 1 BR / 1 BA 704 NRSF\* QUANTITY: 8 units

#### BLOCK 15 - TYPICAL UNIT PLANS