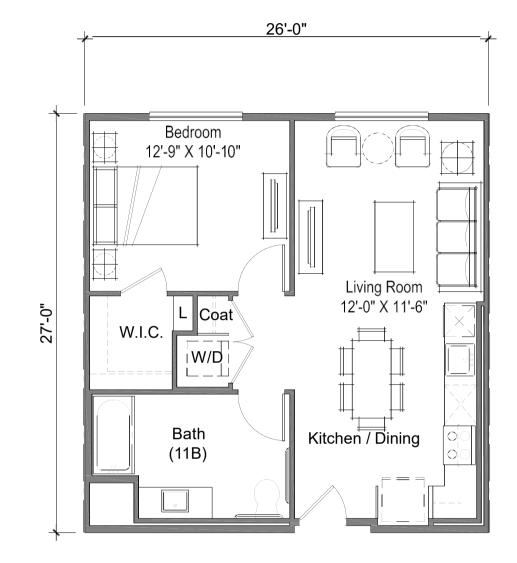

#### BUILDING PLAN LEVEL 3 BLOCK 15 - ELEVATIONS

Unit P1-0 1 BR / 1 BA 673 NRSF\* QUANTITY: 32 units

Unit P1-1 ACCESSIBLE 1 BR / 1 BA 704 NRSF\* QUANTITY: 8 units

#### ALAMEDA POINT BLOCK 15

The Guzzardo Partnership, Inc. 181 Greenwich Street San Francisco, CA 94111 415-333.4672 [www.lpp-inc.com

Unit P1-2 1 BR / 1 BA 712 NRSF\* QUANTITY: 12 units

#### BLOCK 15 - TYPICAL UNIT PLANS

Unit P2-0 2 BR / 2 BA 1007 NRSF\* QUANTITY: 16 units