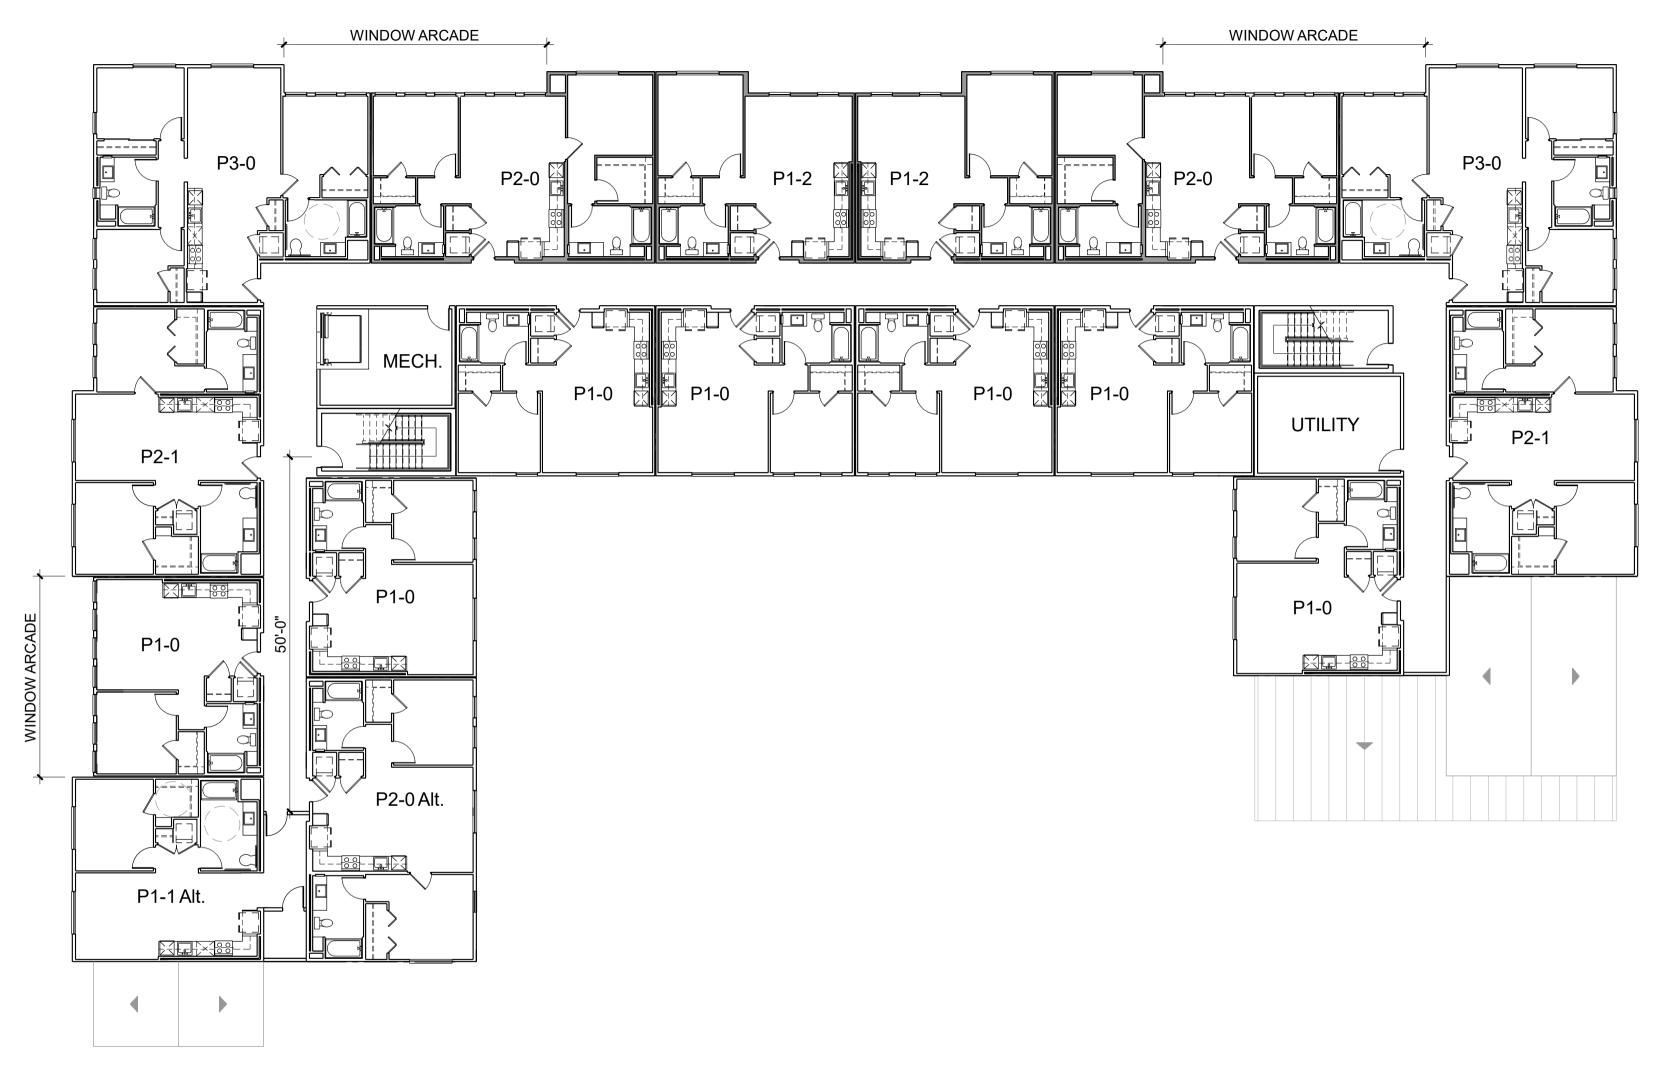

#### **BLOCK 15 - ELEVATIONS**

TO GREEN SPACE

BUILDING PLAN LEVEL 1 BLOCK 15 - ELEVATIONS

#### BUILDING PLAN LEVEL 2 BLOCK 15 - ELEVATIONS

#### BUILDING PLAN LEVEL 3 BLOCK 15 - ELEVATIONS

Unit P1-0 1 BR / 1 BA 673 NRSF\* QUANTITY: 32 units

Unit P1-1 ACCESSIBLE 1 BR / 1 BA 704 NRSF\* QUANTITY: 8 units