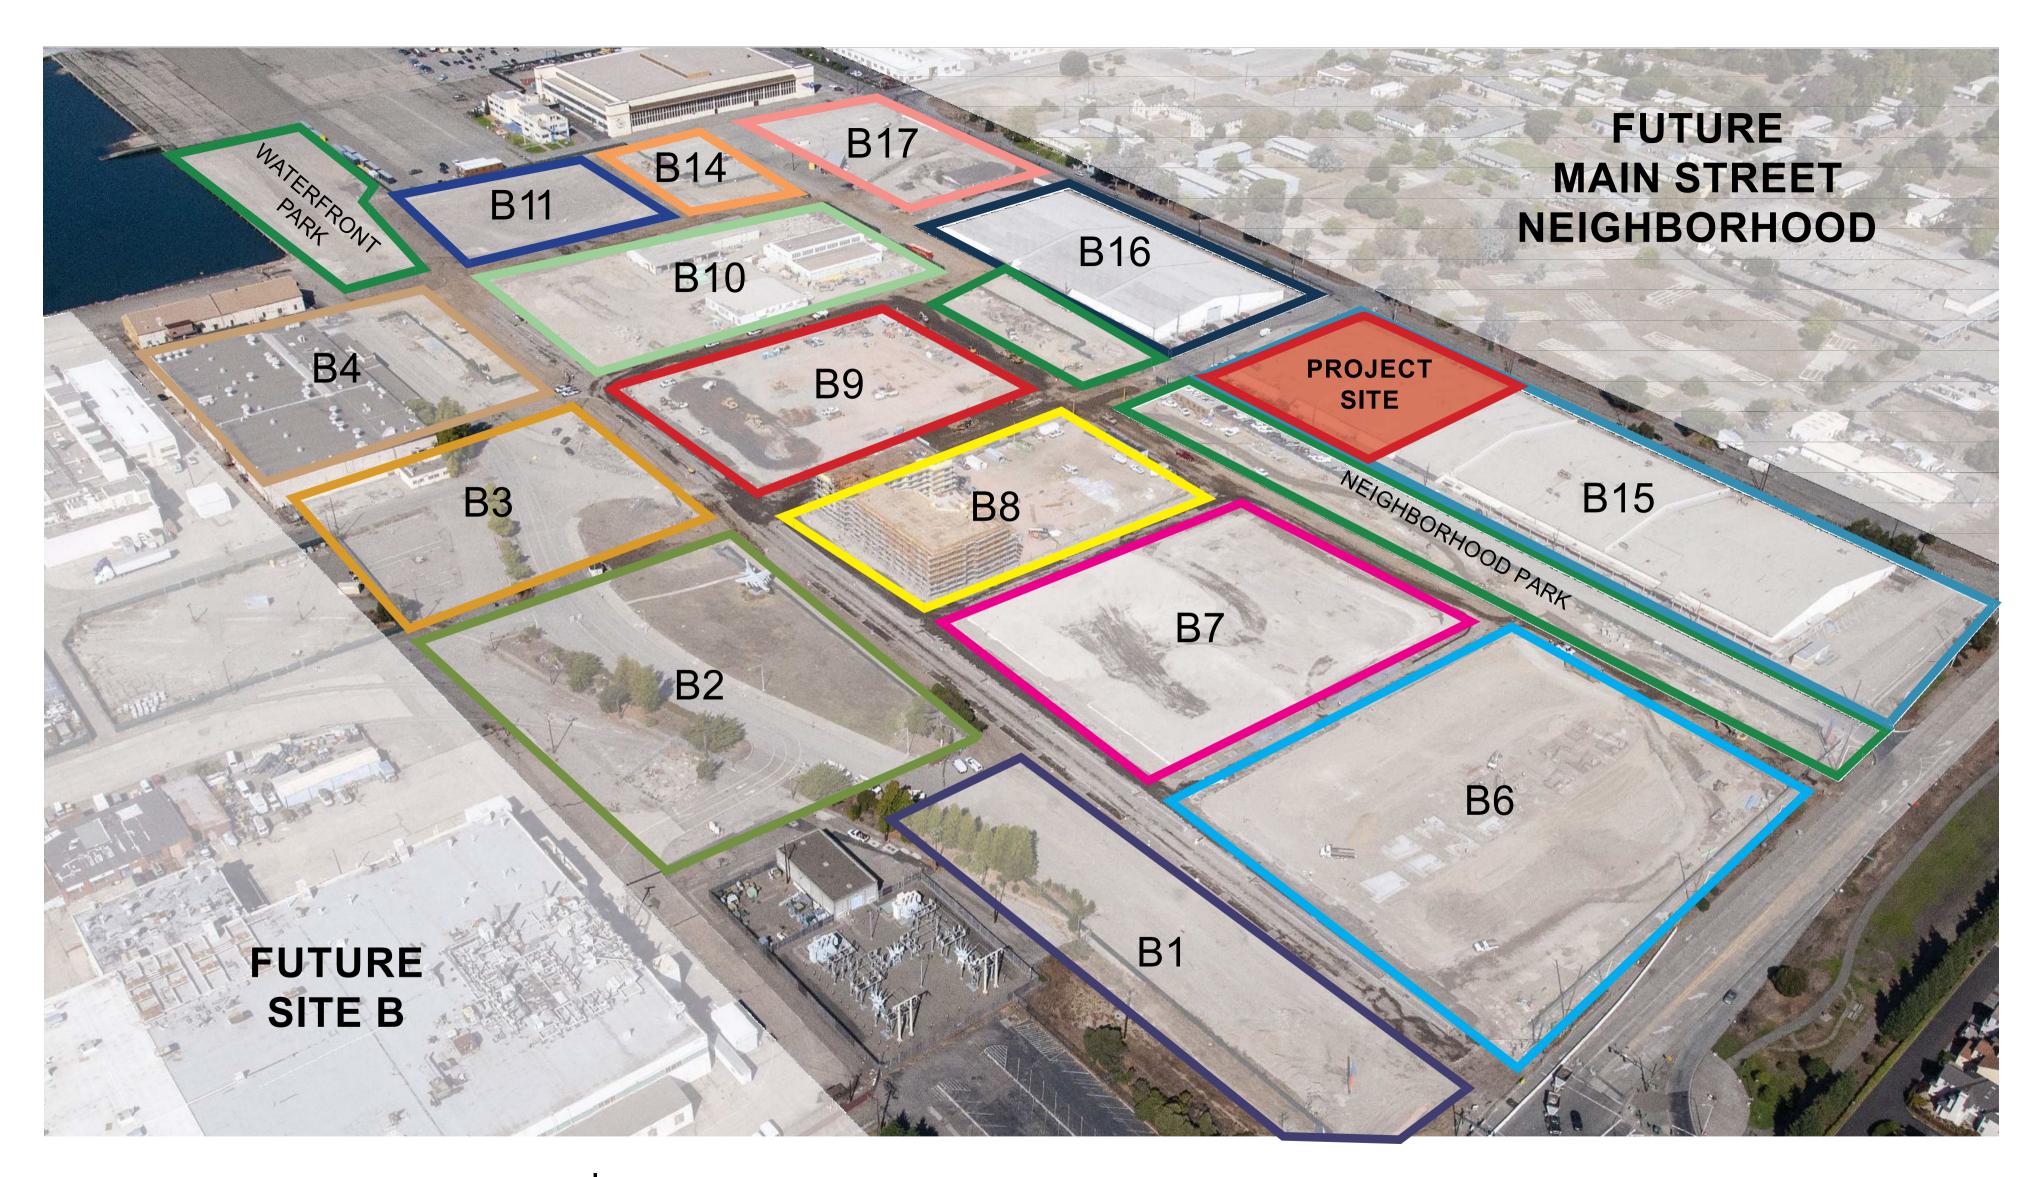

#### SITE A -AERIAL

The Guzzardo Partnership, Inc. Landscape Architects | Land Planners 181 Greenwich Street San Francisco, CA 94111 415.433.4672 | www.igp-inc.com