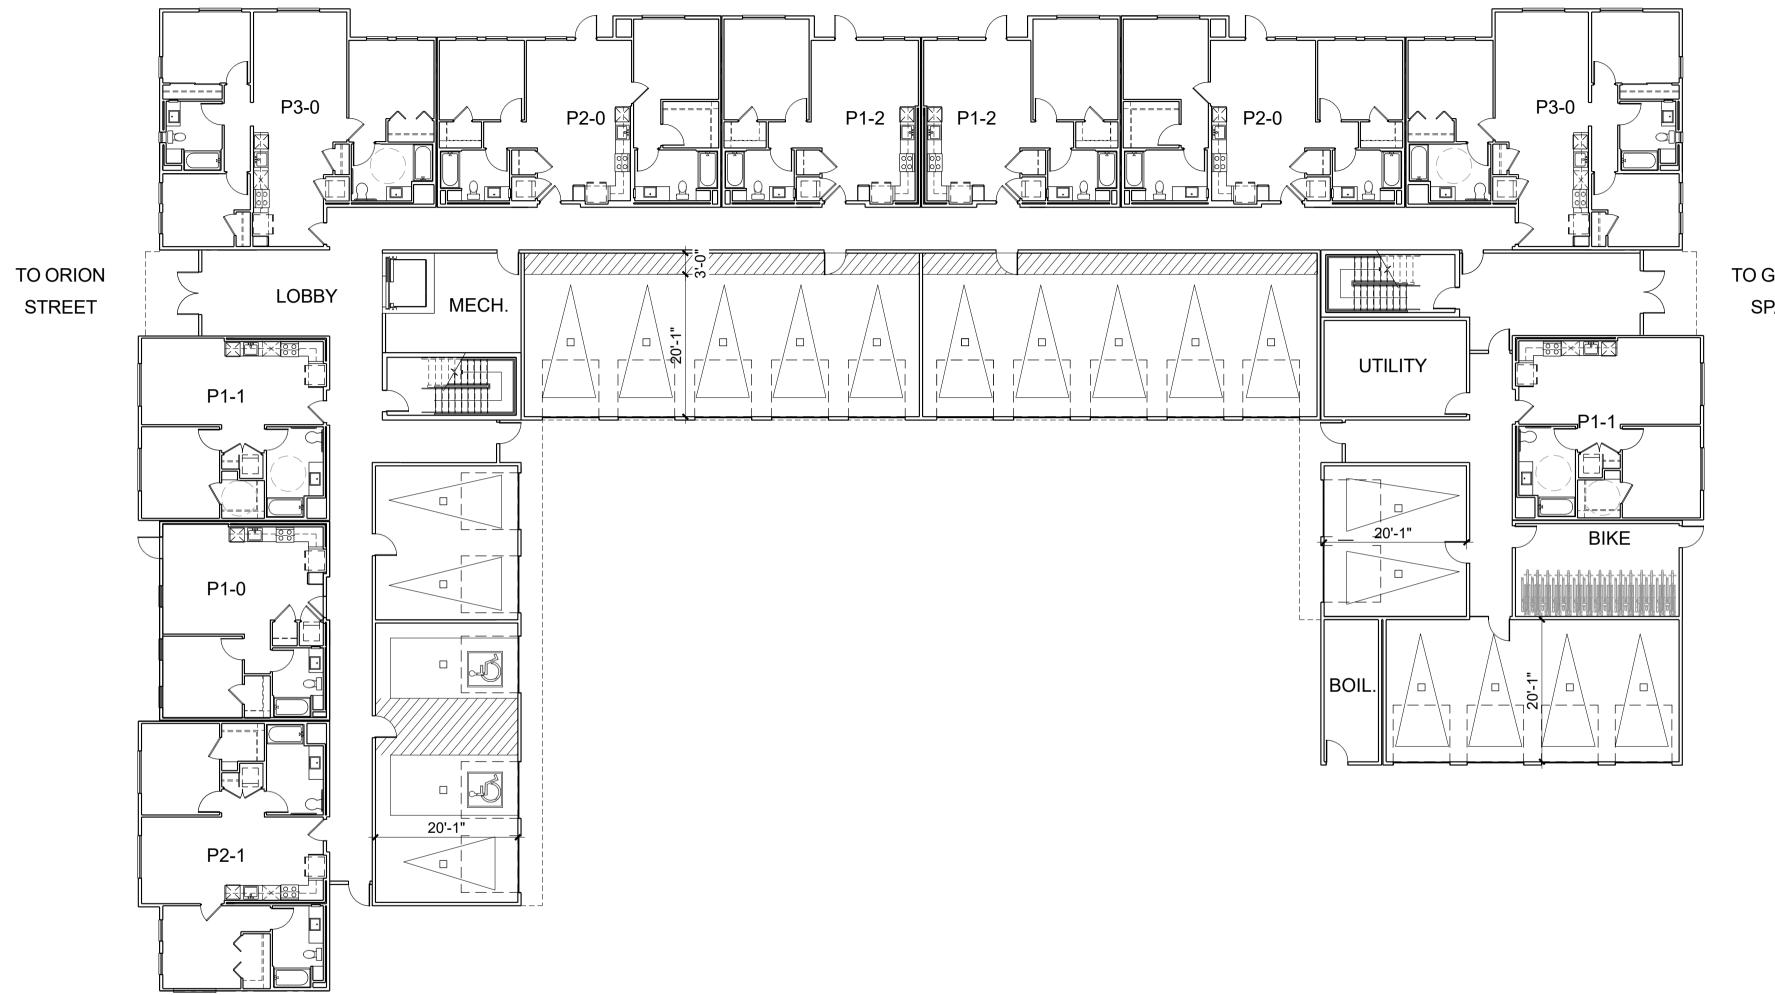

#### **BLOCK 15 - ELEVATIONS**

TO GREEN SPACE

BUILDING PLAN LEVEL 1 BLOCK 15 - ELEVATIONS

#### BUILDING PLAN LEVEL 2 BLOCK 15 - ELEVATIONS

#### BUILDING PLAN LEVEL 3 BLOCK 15 - ELEVATIONS

Unit P1-0 1 BR / 1 BA 673 NRSF\* QUANTITY: 32 units

Unit P1-1 ACCESSIBLE 1 BR / 1 BA 704 NRSF\* QUANTITY: 8 units