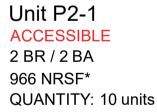

#### BLOCK 15 - TYPICAL UNIT PLANS

Unit P3-0 ACCESSIBLE 3 BR / 2 BA 1190 NRSF\* QUANTITY: 12 units