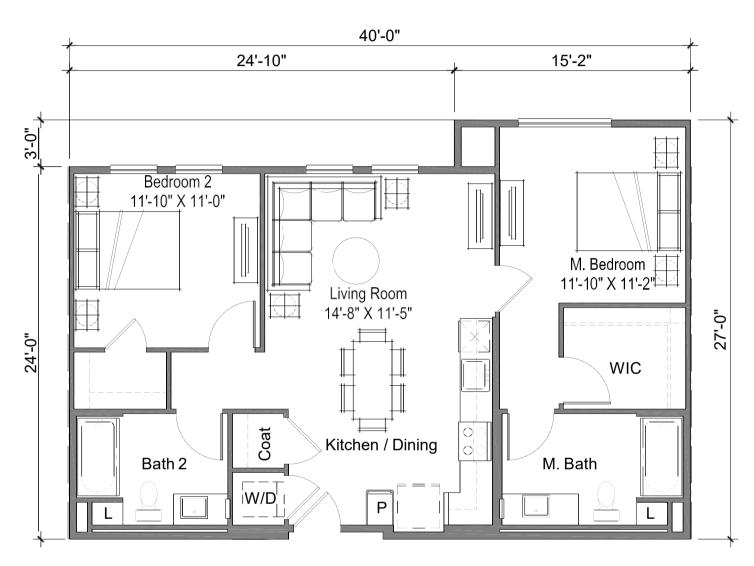

#### BLOCK 15 - TYPICAL UNIT PLANS

Unit P2-0 2 BR / 2 BA 1007 NRSF\* QUANTITY: 16 units

#### ALAMEDA POINT BLOCK 15

GP The Guzzardo Partnership, Inc. Indscope Architocts | Land Planners 181 Greenwich Street San Francisco, CA 34111 415-432-4672 |www.tgp-inc.com

27'-0"