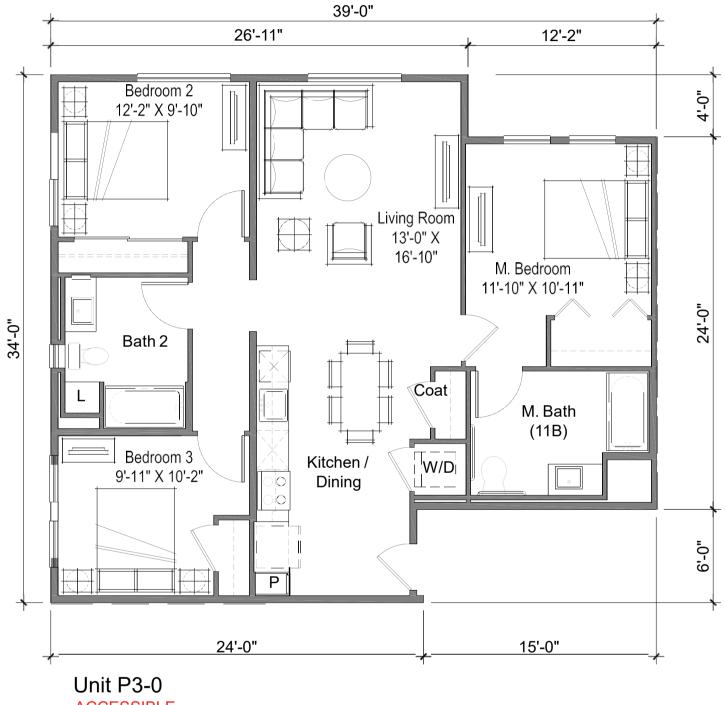

#### BLOCK 15 - TYPICAL UNIT PLANS

Unit P3-0 ACCESSIBLE 3 BR / 2 BA 1190 NRSF\* QUANTITY: 12 units

#### BLOCK 15 - TYPICAL UNIT PLANS