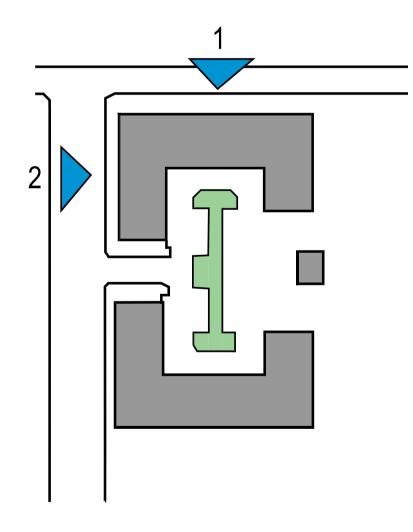

#### **BLOCK 15 - ELEVATIONS**

TO GREEN SPACE

BUILDING PLAN LEVEL 1 BLOCK 15 - ELEVATIONS

#### BUILDING PLAN LEVEL 2 BLOCK 15 - ELEVATIONS

#### BUILDING PLAN LEVEL 3 BLOCK 15 - ELEVATIONS

Unit P1-0 1 BR / 1 BA 673 NRSF\* QUANTITY: 32 units

Unit P1-1 ACCESSIBLE 1 BR / 1 BA 704 NRSF\* QUANTITY: 8 units