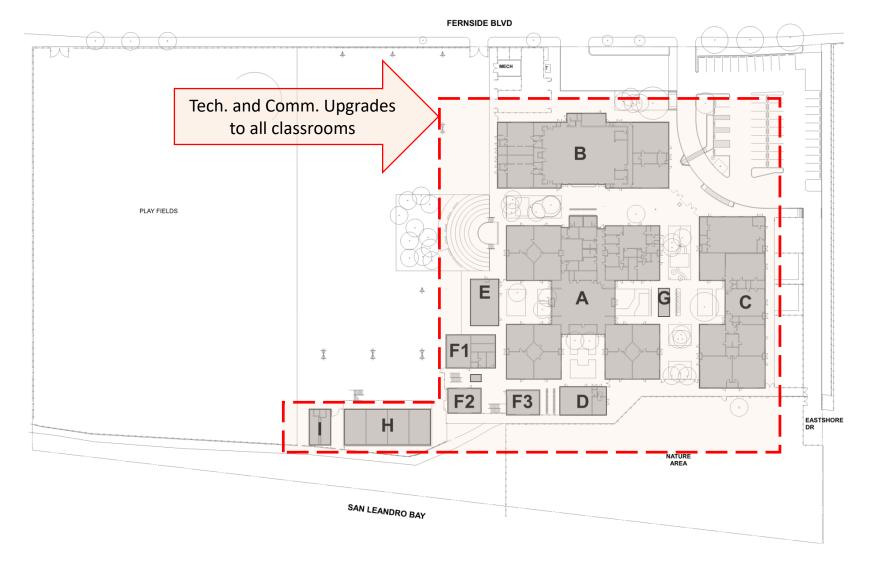

#### GENERAL SITE IMPROVEMENTS

#### PROJECT DESCRIPTION

- · REPLACE ALL DOOR LOCKS WITH NEW SECURITY
- LOCKS AT ALL SPACES TO BE OCCUPIED.
- IMPROVE SECURITY OF PERIMETER FENCING AND REPLACE PRIMARY ENTRY GATES AND FENCE.
- REPAIR EXISTING WINDOW ASSEMBLIES
- REPLACE (E) PLEX PLASTIC GLAZED PANELS
- SITE LIGHTING IS INADEQUATE
- · FIRE ALARM UPGRADES.
- REPLACE EXISTING PHONE SYSTEM WITH DISTRICT STANDARD VOIP CAMPUS WIDE.
- INSTALLATION OF CONDUIT FOR FUTURE
- CLASSROOM AV TECHNOLOGY
- INSTALLATION OF CAT 6 TO ENTIRE CAMPUS
- REPLACE EXISTING BELL, CLOCK, AND SPEAKER SYSTEM WITH DISTRICT STANDARD VOIP.
- MODERNIZE BUILDING A ADMINISTRATION SPACE
- INTO A CLASSROOM & SUPPORT SPACES
- MODERNIZE BUILDING A SCIENCE CLASSROOM TO BECOME A COMPUTER LAB.
- MODERNIZE BUILDING B CLASSROOMS & CONVERT THEM INTO NEW ADMINISTRATION SPACES
- MODERNIZE BUILDING C COMPUTER AND SCIENCE LAB TO BECOME TWO EQUAL SCIENCE LABS.
- MODERNIZE BUILDING E CLASSROOM INTO MUSIC ROOM AND OFFICE

#### GENERAL SITE IMPROVEMENTS

PROJECT SPECIFIC PLANS