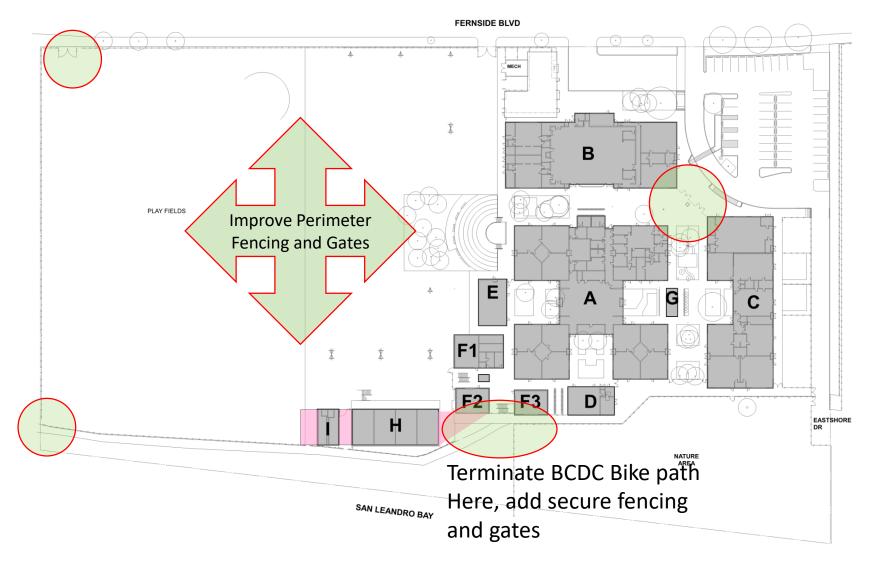

#### BCDC Bike Path

#### BCDC Bike Path

Note:

Thanks to Committee members Jenni Hartigan and Tom Miro who measured the bike path and figured out where it appropriately terminates.

| Lincoln Middle                                                                                                                                                                                                                                                                                                                                                                                                                                                                                                                                                                                                                                                                                                                                                                                                                                                                                                                                                                                                                                                                                                                                                                                                                                                                                                                                                                                                                                                                                                                                                                                                                                                                                                                                                                                                                                                                                                                                                                                                                                                                                                              | Growth: -76             | Net Clsrm Chg: 0            | Project Budget               | \$<br>6,700,000 |
|-----------------------------------------------------------------------------------------------------------------------------------------------------------------------------------------------------------------------------------------------------------------------------------------------------------------------------------------------------------------------------------------------------------------------------------------------------------------------------------------------------------------------------------------------------------------------------------------------------------------------------------------------------------------------------------------------------------------------------------------------------------------------------------------------------------------------------------------------------------------------------------------------------------------------------------------------------------------------------------------------------------------------------------------------------------------------------------------------------------------------------------------------------------------------------------------------------------------------------------------------------------------------------------------------------------------------------------------------------------------------------------------------------------------------------------------------------------------------------------------------------------------------------------------------------------------------------------------------------------------------------------------------------------------------------------------------------------------------------------------------------------------------------------------------------------------------------------------------------------------------------------------------------------------------------------------------------------------------------------------------------------------------------------------------------------------------------------------------------------------------------|-------------------------|-----------------------------|------------------------------|-----------------|
|                                                                                                                                                                                                                                                                                                                                                                                                                                                                                                                                                                                                                                                                                                                                                                                                                                                                                                                                                                                                                                                                                                                                                                                                                                                                                                                                                                                                                                                                                                                                                                                                                                                                                                                                                                                                                                                                                                                                                                                                                                                                                                                             | Minus 25% soft costs p  | olus cost of 2016 roofing = | Construction Budget          | \$<br>4,976,000 |
|                                                                                                                                                                                                                                                                                                                                                                                                                                                                                                                                                                                                                                                                                                                                                                                                                                                                                                                                                                                                                                                                                                                                                                                                                                                                                                                                                                                                                                                                                                                                                                                                                                                                                                                                                                                                                                                                                                                                                                                                                                                                                                                             |                         |                             |                              | ESTIMATES       |
| modernize or                                                                                                                                                                                                                                                                                                                                                                                                                                                                                                                                                                                                                                                                                                                                                                                                                                                                                                                                                                                                                                                                                                                                                                                                                                                                                                                                                                                                                                                                                                                                                                                                                                                                                                                                                                                                                                                                                                                                                                                                                                                                                                                | ne science and one      | computer lab                |                              | \$<br>896,328   |
| Technology, or a second sec | communication           |                             |                              | \$<br>733,851   |
| ≻Safety/securi                                                                                                                                                                                                                                                                                                                                                                                                                                                                                                                                                                                                                                                                                                                                                                                                                                                                                                                                                                                                                                                                                                                                                                                                                                                                                                                                                                                                                                                                                                                                                                                                                                                                                                                                                                                                                                                                                                                                                                                                                                                                                                              | ty (Admin.,Music, and f | SPED Relocation and camp    | uswide door hardware)        | \$<br>1,897,582 |
| ➢ <u>Critical</u> mech                                                                                                                                                                                                                                                                                                                                                                                                                                                                                                                                                                                                                                                                                                                                                                                                                                                                                                                                                                                                                                                                                                                                                                                                                                                                                                                                                                                                                                                                                                                                                                                                                                                                                                                                                                                                                                                                                                                                                                                                                                                                                                      | anical, electrical, ro  | oofing and accessibili      | ty improvements              | \$<br>638,382   |
|                                                                                                                                                                                                                                                                                                                                                                                                                                                                                                                                                                                                                                                                                                                                                                                                                                                                                                                                                                                                                                                                                                                                                                                                                                                                                                                                                                                                                                                                                                                                                                                                                                                                                                                                                                                                                                                                                                                                                                                                                                                                                                                             |                         |                             | 83.72%                       | \$<br>4,166,143 |
| Added during prog                                                                                                                                                                                                                                                                                                                                                                                                                                                                                                                                                                                                                                                                                                                                                                                                                                                                                                                                                                                                                                                                                                                                                                                                                                                                                                                                                                                                                                                                                                                                                                                                                                                                                                                                                                                                                                                                                                                                                                                                                                                                                                           | gramming and desi       | ign:                        |                              |                 |
| BCDC bike pa                                                                                                                                                                                                                                                                                                                                                                                                                                                                                                                                                                                                                                                                                                                                                                                                                                                                                                                                                                                                                                                                                                                                                                                                                                                                                                                                                                                                                                                                                                                                                                                                                                                                                                                                                                                                                                                                                                                                                                                                                                                                                                                | ath improvements        |                             |                              | \$<br>10,010    |
|                                                                                                                                                                                                                                                                                                                                                                                                                                                                                                                                                                                                                                                                                                                                                                                                                                                                                                                                                                                                                                                                                                                                                                                                                                                                                                                                                                                                                                                                                                                                                                                                                                                                                                                                                                                                                                                                                                                                                                                                                                                                                                                             |                         |                             | 83.93%                       | \$<br>4,176,153 |
| BID CONTINGENC                                                                                                                                                                                                                                                                                                                                                                                                                                                                                                                                                                                                                                                                                                                                                                                                                                                                                                                                                                                                                                                                                                                                                                                                                                                                                                                                                                                                                                                                                                                                                                                                                                                                                                                                                                                                                                                                                                                                                                                                                                                                                                              | Y IF BID IN JANUAF      | ۲Y                          | 4.00%                        | \$<br>167,046   |
| ESCALATION CON                                                                                                                                                                                                                                                                                                                                                                                                                                                                                                                                                                                                                                                                                                                                                                                                                                                                                                                                                                                                                                                                                                                                                                                                                                                                                                                                                                                                                                                                                                                                                                                                                                                                                                                                                                                                                                                                                                                                                                                                                                                                                                              | TINGENCY IF BUILT       | SUMMER 2019                 | 6.00%                        | \$<br>260,592   |
| Window repair pro                                                                                                                                                                                                                                                                                                                                                                                                                                                                                                                                                                                                                                                                                                                                                                                                                                                                                                                                                                                                                                                                                                                                                                                                                                                                                                                                                                                                                                                                                                                                                                                                                                                                                                                                                                                                                                                                                                                                                                                                                                                                                                           | oject completed su      | mmer of 2018                |                              | \$<br>637,380   |
| TECHNOLOGY DE                                                                                                                                                                                                                                                                                                                                                                                                                                                                                                                                                                                                                                                                                                                                                                                                                                                                                                                                                                                                                                                                                                                                                                                                                                                                                                                                                                                                                                                                                                                                                                                                                                                                                                                                                                                                                                                                                                                                                                                                                                                                                                               | VICE ALLOWANCE (        | (FROM AUSD ESTIMA           | TES)                         | \$<br>101,422   |
|                                                                                                                                                                                                                                                                                                                                                                                                                                                                                                                                                                                                                                                                                                                                                                                                                                                                                                                                                                                                                                                                                                                                                                                                                                                                                                                                                                                                                                                                                                                                                                                                                                                                                                                                                                                                                                                                                                                                                                                                                                                                                                                             |                         |                             | <b>Construction Estimate</b> | \$<br>5,342,593 |
|                                                                                                                                                                                                                                                                                                                                                                                                                                                                                                                                                                                                                                                                                                                                                                                                                                                                                                                                                                                                                                                                                                                                                                                                                                                                                                                                                                                                                                                                                                                                                                                                                                                                                                                                                                                                                                                                                                                                                                                                                                                                                                                             |                         |                             |                              | 107.37%         |
| 1                                                                                                                                                                                                                                                                                                                                                                                                                                                                                                                                                                                                                                                                                                                                                                                                                                                                                                                                                                                                                                                                                                                                                                                                                                                                                                                                                                                                                                                                                                                                                                                                                                                                                                                                                                                                                                                                                                                                                                                                                                                                                                                           |                         |                             |                              |                 |