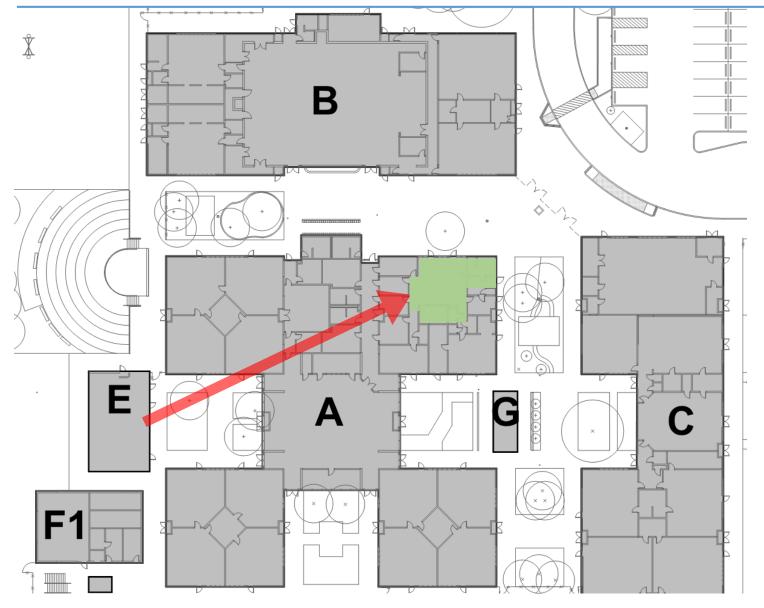

#### Schematic Design Drawings – New SPED (MS) Classroom at Building A

#### BUILDING A NEW NOTES:

- EXISTING PRINCIPAL, OFFICE MANAGER, VICE PRINCIPAL OFFICES TO REMAIN TO BE USED FOR STORAGE, MEETING SPACES AND OFFICES.
- 2. NEW STORAGE, BREAKOUT, CONFERENCE SPACES AND NEW TOILETS TO RECEIVE NEW FLOORING, WALL TREATMENTS AND CEILINGS.
- 3. NEW MS CLASSROOM AND OFFICE TO HAVE NEW FLOORING, WALL AND ACCOUSTIC TREATMENTS.
- EXISITING CEC CLASSROOM AND OFFICE TO HAVE NEW FLOORING, WALL AND ACCOUSTIC TREATMENTS.
- 5. FURNISHING NOT INCLUDED IN CONTRACT.