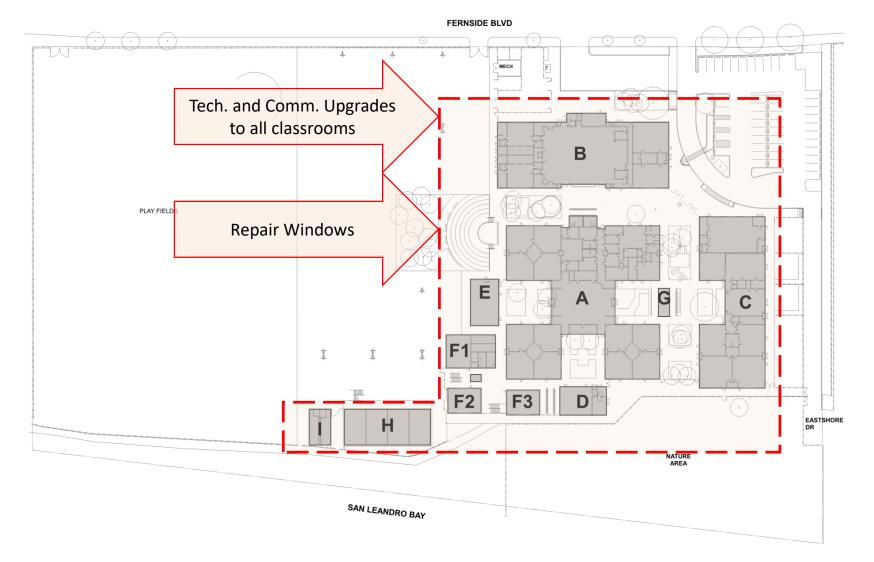

#### GENERAL SITE IMPROVEMENTS

#### PROJECT DESCRIPTION

- · REPLACE ALL DOOR LOCKS WITH NEW SECURITY
- LOCKS AT ALL SPACES TO BE OCCUPIED.
- IMPROVE SECURITY OF PERIMETER FENCING AND REPLACE PRIMARY ENTRY GATES AND FENCE.
- REPAIR EXISTING WINDOW ASSEMBLIES
- REPLACE (E) PLEX PLASTIC GLAZED PANELS
- SITE LIGHTING IS INADEQUATE
- · FIRE ALARM UPGRADES.
- REPLACE EXISTING PHONE SYSTEM WITH DISTRICT STANDARD VOIP CAMPUS WIDE.
- INSTALLATION OF CONDUIT FOR FUTURE
- CLASSROOM AV TECHNOLOGY
- INSTALLATION OF CAT 6 TO ENTIRE CAMPUS
- REPLACE EXISTING BELL, CLOCK, AND SPEAKER SYSTEM WITH DISTRICT STANDARD VOIP.
- MODERNIZE BUILDING A ADMINISTRATION SPACE
- INTO A CLASSROOM & SUPPORT SPACES
- MODERNIZE BUILDING A SCIENCE CLASSROOM TO BECOME A COMPUTER LAB.
- MODERNIZE BUILDING B CLASSROOMS & CONVERT THEM INTO NEW ADMINISTRATION SPACES
- MODERNIZE BUILDING C COMPUTER AND SCIENCE LAB TO BECOME TWO EQUAL SCIENCE LABS.
- MODERNIZE BUILDING E CLASSROOM INTO MUSIC ROOM AND OFFICE

#### GENERAL SITE IMPROVEMENTS

PROJECT SPECIFIC PLANS