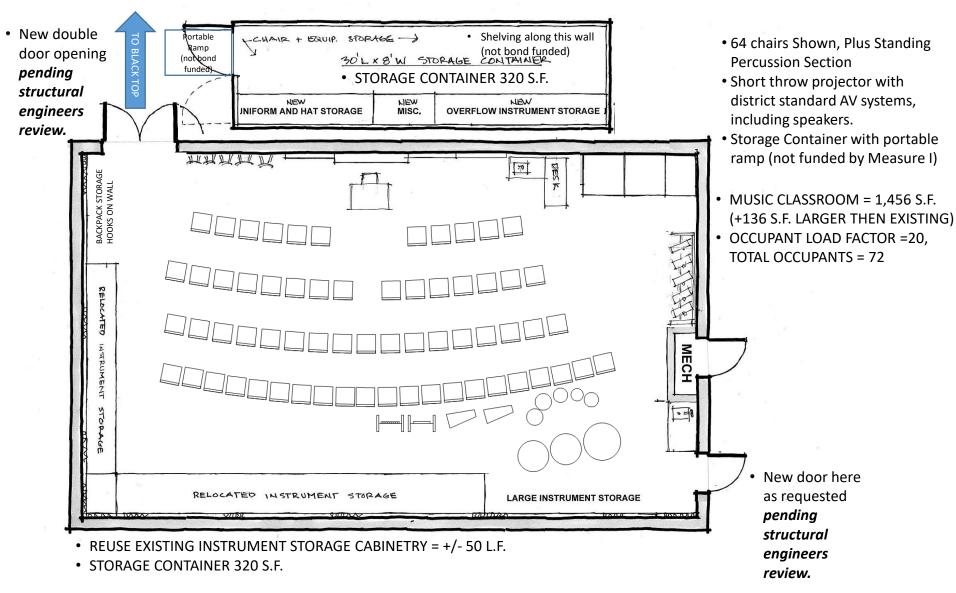

### Schematic Design Drawings – New Music Classroom at Building E

#### Schematic Design Drawings – New Music Classroom at Building 900