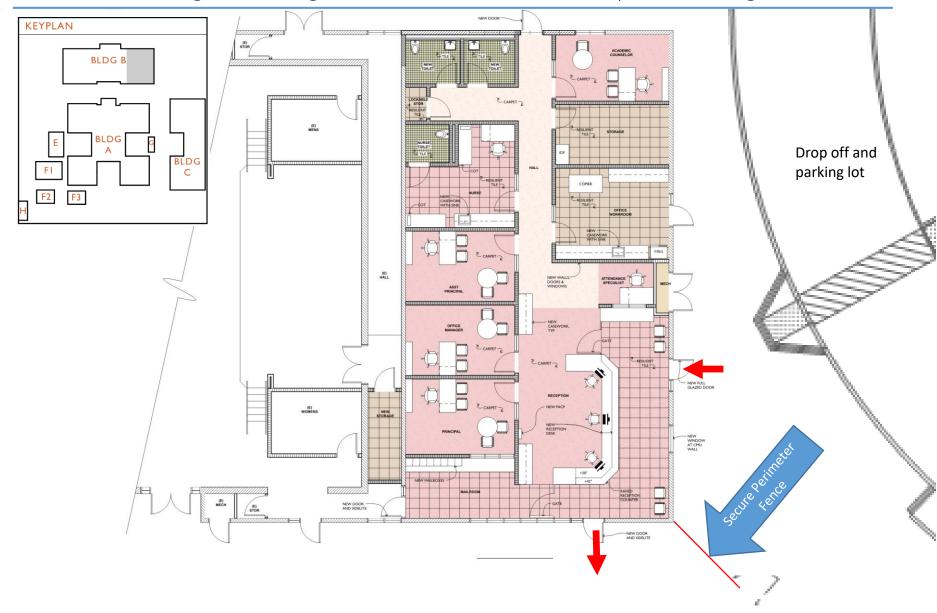

IMPROVEMENTS











PROJECT SPECIFIC PLANS

#### SPECIFIC BUILDING IMPROVEMENTS

Entry Security - Administration location and related work to improve safety and security



#### Perimeter security solutions at Main Entry

Lincoln MS Measure I Bond Project

#### Improved Security | Campus Entry Selected Option – Relocate Entire Admin Staff Å Administration NEW ORNAMENTAL ENTRY FENCING AND and Reception GATES TO BE CLOSED DURING THE SCHOOL DAY **RELOCATE ADMIN. AND RECEPTION** R **RELOCATE MUSIC CLASSROOM RELOCATE SPECIAL ED. CLASSROOM** • **RELOCATE ENTRY FOR CLASSROOMS 701** ٠ 701 SPED Staff lounge, 715 714 wk.rm. And Conf. Rooms Music 713 901 201 202 711 712 **F1** 710

Lincoln MS Measure I Bond Project

708

ملم

#### Schematic Design Drawings – New Admin. and Reception at Bldg. B





### Schematic Design Drawings – New Music Classroom at Building E

#### Schematic Design Drawings – New Music Classroom at Building 900



#### Schematic Design Drawings – New SPED (MS) Classroom at Building A



#### Schematic Design Drawings – New SPED (MS) Classroom at Building A





#### BUILDING A NEW NOTES:

- EXISTING PRINCIPAL, OFFICE MANAGER, VICE PRINCIPAL OFFICES TO REMAIN TO BE USED FOR STORAGE, MEETING SPACES AND OFFICES.
- 2. NEW STORAGE, BREAKOUT, CONFERENCE SPACES AND NEW TOILETS TO RECEIVE NEW FLOORING, WALL TREATMENTS AND CEILINGS.
- 3. NEW MS CLASSROOM AND OFFICE TO HAVE NEW FLOORING, WALL AND ACCOUSTIC TREATMENTS.
- EXISITING CEC CLASSROOM AND OFFICE TO HAVE NEW FLOORING, WALL AND ACCOUSTIC TREATMENTS.
- 5. FURNISHING NOT INCLUDED IN CONTRACT.



22

### Science la