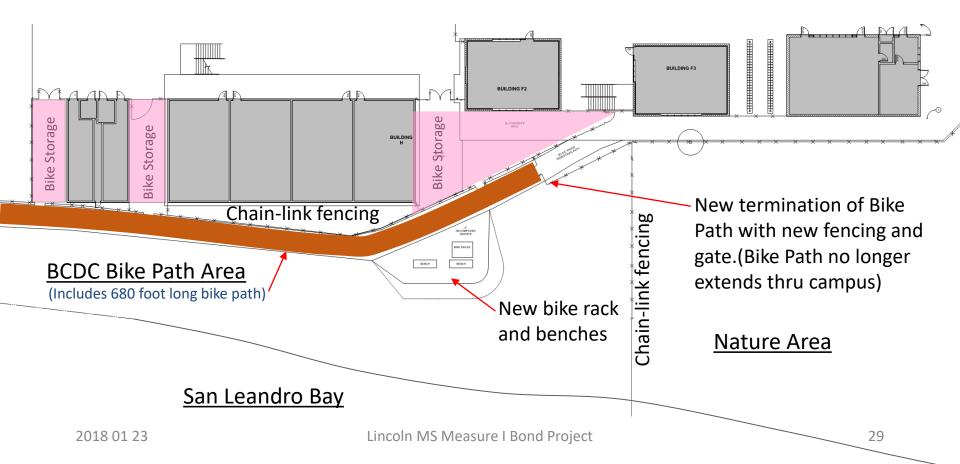

#### BCDC Bike Path

#### BCDC Bike Path

Note:

Thanks to Committee members Jenni Hartigan and Tom Miro who measured the bike path and figured out where it appropriately terminates.

| Lincoln Middle                                                                                                                                                                                                                                                                                                                                                                                                                                                                                                                                                                                                                                                                                                                                                                                                                                                                                                                                                                                                                                                                                                                                                                                                                                                                                                                                                                                                                                                                                                                                                                                                                                                                                                                                                                                                                                                                                                                                                                                                                                                                                                              | Growth: -76             | Net Clsrm Chg: 0            | Project Budget               | \$<br>6,700,000 |
|-----------------------------------------------------------------------------------------------------------------------------------------------------------------------------------------------------------------------------------------------------------------------------------------------------------------------------------------------------------------------------------------------------------------------------------------------------------------------------------------------------------------------------------------------------------------------------------------------------------------------------------------------------------------------------------------------------------------------------------------------------------------------------------------------------------------------------------------------------------------------------------------------------------------------------------------------------------------------------------------------------------------------------------------------------------------------------------------------------------------------------------------------------------------------------------------------------------------------------------------------------------------------------------------------------------------------------------------------------------------------------------------------------------------------------------------------------------------------------------------------------------------------------------------------------------------------------------------------------------------------------------------------------------------------------------------------------------------------------------------------------------------------------------------------------------------------------------------------------------------------------------------------------------------------------------------------------------------------------------------------------------------------------------------------------------------------------------------------------------------------------|-------------------------|-----------------------------|------------------------------|-----------------|
|                                                                                                                                                                                                                                                                                                                                                                                                                                                                                                                                                                                                                                                                                                                                                                                                                                                                                                                                                                                                                                                                                                                                                                                                                                                                                                                                                                                                                                                                                                                                                                                                                                                                                                                                                                                                                                                                                                                                                                                                                                                                                                                             | Minus 25% soft costs p  | olus cost of 2016 roofing = | Construction Budget          | \$<br>4,976,000 |
|                                                                                                                                                                                                                                                                                                                                                                                                                                                                                                                                                                                                                                                                                                                                                                                                                                                                                                                                                                                                                                                                                                                                                                                                                                                                                                                                                                                                                                                                                                                                                                                                                                                                                                                                                                                                                                                                                                                                                                                                                                                                                                                             |                         |                             |                              | ESTIMATES       |
| modernize or                                                                                                                                                                                                                                                                                                                                                                                                                                                                                                                                                                                                                                                                                                                                                                                                                                                                                                                                                                                                                                                                                                                                                                                                                                                                                                                                                                                                                                                                                                                                                                                                                                                                                                                                                                                                                                                                                                                                                                                                                                                                                                                | ne science and one      | computer lab                |                              | \$<br>896,328   |
| Technology, or a second sec | communication           |                             |                              | \$<br>733,851   |
| ≻Safety/securi                                                                                                                                                                                                                                                                                                                                                                                                                                                                                                                                                                                                                                                                                                                                                                                                                                                                                                                                                                                                                                                                                                                                                                                                                                                                                                                                                                                                                                                                                                                                                                                                                                                                                                                                                                                                                                                                                                                                                                                                                                                                                                              | ty (Admin.,Music, and f | SPED Relocation and camp    | uswide door hardware)        | \$<br>1,897,582 |
| ➢ <u>Critical</u> mech                                                                                                                                                                                                                                                                                                                                                                                                                                                                                                                                                                                                                                                                                                                                                                                                                                                                                                                                                                                                                                                                                                                                                                                                                                                                                                                                                                                                                                                                                                                                                                                                                                                                                                                                                                                                                                                                                                                                                                                                                                                                                                      | anical, electrical, ro  | oofing and accessibili      | ty improvements              | \$<br>638,382   |
|                                                                                                                                                                                                                                                                                                                                                                                                                                                                                                                                                                                                                                                                                                                                                                                                                                                                                                                                                                                                                                                                                                                                                                                                                                                                                                                                                                                                                                                                                                                                                                                                                                                                                                                                                                                                                                                                                                                                                                                                                                                                                                                             |                         |                             | 83.72%                       | \$<br>4,166,143 |
| Added during prog                                                                                                                                                                                                                                                                                                                                                                                                                                                                                                                                                                                                                                                                                                                                                                                                                                                                                                                                                                                                                                                                                                                                                                                                                                                                                                                                                                                                                                                                                                                                                                                                                                                                                                                                                                                                                                                                                                                                                                                                                                                                                                           | gramming and desi       | ign:                        |                              |                 |
| BCDC bike pa                                                                                                                                                                                                                                                                                                                                                                                                                                                                                                                                                                                                                                                                                                                                                                                                                                                                                                                                                                                                                                                                                                                                                                                                                                                                                                                                                                                                                                                                                                                                                                                                                                                                                                                                                                                                                                                                                                                                                                                                                                                                                                                | ath improvements        |                             |                              | \$<br>10,010    |
|                                                                                                                                                                                                                                                                                                                                                                                                                                                                                                                                                                                                                                                                                                                                                                                                                                                                                                                                                                                                                                                                                                                                                                                                                                                                                                                                                                                                                                                                                                                                                                                                                                                                                                                                                                                                                                                                                                                                                                                                                                                                                                                             |                         |                             | 83.93%                       | \$<br>4,176,153 |
| BID CONTINGENC                                                                                                                                                                                                                                                                                                                                                                                                                                                                                                                                                                                                                                                                                                                                                                                                                                                                                                                                                                                                                                                                                                                                                                                                                                                                                                                                                                                                                                                                                                                                                                                                                                                                                                                                                                                                                                                                                                                                                                                                                                                                                                              | Y IF BID IN JANUAF      | ۲Y                          | 4.00%                        | \$<br>167,046   |
| ESCALATION CON                                                                                                                                                                                                                                                                                                                                                                                                                                                                                                                                                                                                                                                                                                                                                                                                                                                                                                                                                                                                                                                                                                                                                                                                                                                                                                                                                                                                                                                                                                                                                                                                                                                                                                                                                                                                                                                                                                                                                                                                                                                                                                              | TINGENCY IF BUILT       | SUMMER 2019                 | 6.00%                        | \$<br>260,592   |
| Window repair pro                                                                                                                                                                                                                                                                                                                                                                                                                                                                                                                                                                                                                                                                                                                                                                                                                                                                                                                                                                                                                                                                                                                                                                                                                                                                                                                                                                                                                                                                                                                                                                                                                                                                                                                                                                                                                                                                                                                                                                                                                                                                                                           | oject completed su      | mmer of 2018                |                              | \$<br>637,380   |
| TECHNOLOGY DE                                                                                                                                                                                                                                                                                                                                                                                                                                                                                                                                                                                                                                                                                                                                                                                                                                                                                                                                                                                                                                                                                                                                                                                                                                                                                                                                                                                                                                                                                                                                                                                                                                                                                                                                                                                                                                                                                                                                                                                                                                                                                                               | VICE ALLOWANCE (        | (FROM AUSD ESTIMA           | TES)                         | \$<br>101,422   |
|                                                                                                                                                                                                                                                                                                                                                                                                                                                                                                                                                                                                                                                                                                                                                                                                                                                                                                                                                                                                                                                                                                                                                                                                                                                                                                                                                                                                                                                                                                                                                                                                                                                                                                                                                                                                                                                                                                                                                                                                                                                                                                                             |                         |                             | <b>Construction Estimate</b> | \$<br>5,342,593 |
|                                                                                                                                                                                                                                                                                                                                                                                                                                                                                                                                                                                                                                                                                                                                                                                                                                                                                                                                                                                                                                                                                                                                                                                                                                                                                                                                                                                                                                                                                                                                                                                                                                                                                                                                                                                                                                                                                                                                                                                                                                                                                                                             |                         |                             |                              | 107.37%         |
| 1                                                                                                                                                                                                                                                                                                                                                                                                                                                                                                                                                                                                                                                                                                                                                                                                                                                                                                                                                                                                                                                                                                                                                                                                                                                                                                                                                                                                                                                                                                                                                                                                                                                                                                                                                                                                                                                                                                                                                                                                                                                                                                                           |                         |                             |                              |                 |