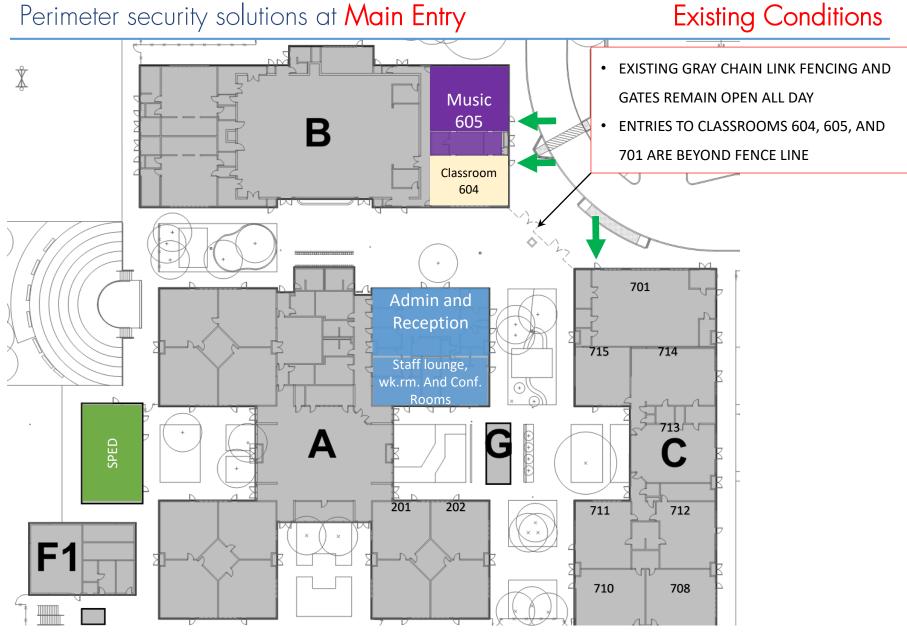

#### Perimeter security solutions at Main Entry

Lincoln MS Measure I Bond Project

#### Improved Security | Campus Entry Selected Option – Relocate Entire Admin Staff Å Administration NEW ORNAMENTAL ENTRY FENCING AND and Reception GATES TO BE CLOSED DURING THE SCHOOL DAY **RELOCATE ADMIN. AND RECEPTION** R **RELOCATE MUSIC CLASSROOM RELOCATE SPECIAL ED. CLASSROOM** • **RELOCATE ENTRY FOR CLASSROOMS 701** ٠ 701 SPED Staff lounge, 715 714 wk.rm. And Conf. Rooms Music 713 901 201 202 711 712 **F1** 710