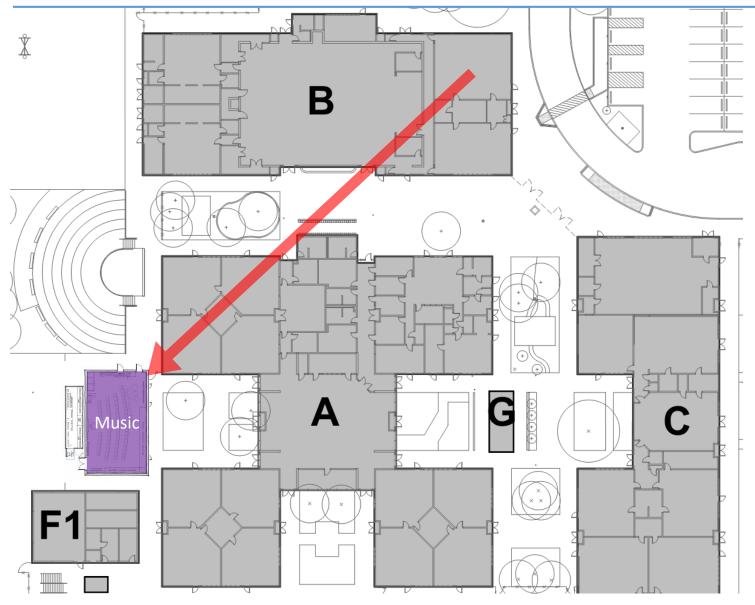

### Schematic Design Drawings – New Music Classroom at Building E

#### Schematic Design Drawings – New Music Classroom at Building 900