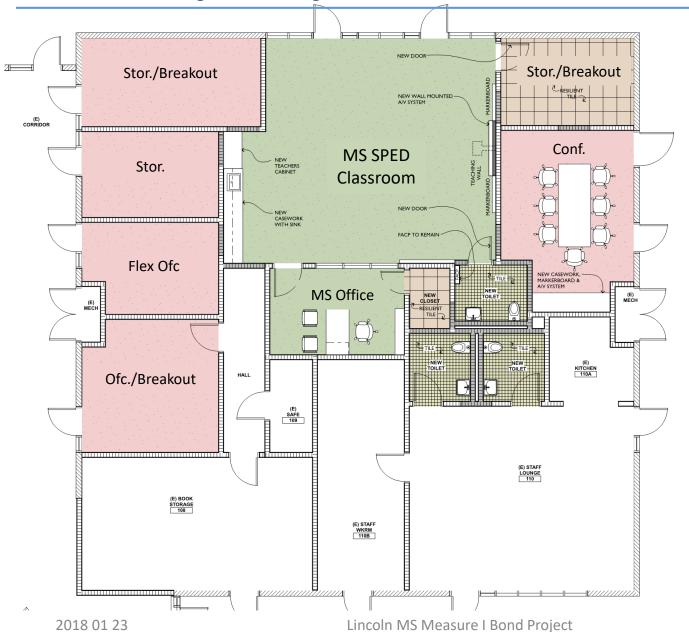

#### Schematic Design Drawings – New SPED (MS) Classroom at Building A

#### BUILDING A NEW NOTES:

- EXISTING PRINCIPAL, OFFICE MANAGER, VICE PRINCIPAL OFFICES TO REMAIN TO BE USED FOR STORAGE, MEETING SPACES AND OFFICES.
- 2. NEW STORAGE, BREAKOUT, CONFERENCE SPACES AND NEW TOILETS TO RECEIVE NEW FLOORING, WALL TREATMENTS AND CEILINGS.
- 3. NEW MS CLASSROOM AND OFFICE TO HAVE NEW FLOORING, WALL AND ACCOUSTIC TREATMENTS.
- EXISITING CEC CLASSROOM AND OFFICE TO HAVE NEW FLOORING, WALL AND ACCOUSTIC TREATMENTS.
- 5. FURNISHING NOT INCLUDED IN CONTRACT.