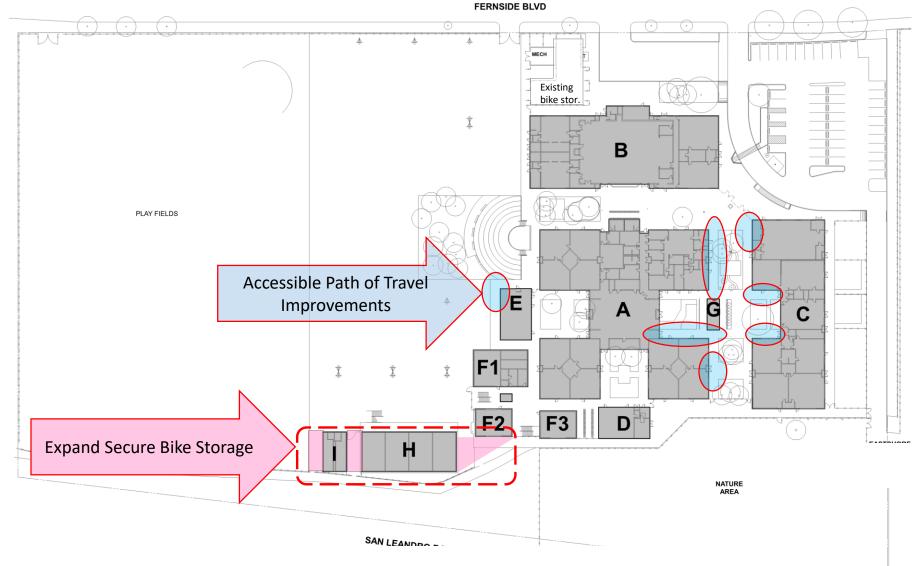

#### GENERAL SITE IMPROVEMENTS

#### GENERAL SITE IMPROVEMENTS

PROJECT SPECIFIC PLANS

REPLACE MEDIA CENTER ROOFING AT BUILDING A ROOF DRAINS MISSING STRAINERS AND CLOGGED.

- REPLACE MISSING DUCT DIFFUSER GRILLES.
- REPLACE EXISITING WATER HEATERS AT THE END OF THEIR SERVICE LIFE.
- REPAIR/REPLACE STORM DRAIN BETWEEN COURTYARD AND BAY.
- REPLACE EXISTING ROOFTOP PACKAGED AIR
- CONDITIONING UNITS AND VENTS.
- ACCESSIBLE UPGRADE OF EXISITING NON-
- COMPLIANT TOILET ROOM FIXTURES.
- ADA PARKING STALL NOT COMPLIANT
- ACCESSIBLE UPGRADE OF EXISITING PATHS OF
- TRAVEL AND EXTERIOR DOOR LANDINGS. EMERGENCY EQUIPMENT CONTAINER TO BE
- RELOCATED AWAY FROM BUILDINGS.
- PROVIDING A NEW BIKE ENCLOSURE AT SOUTH SIDE
- OF CAMPUS.