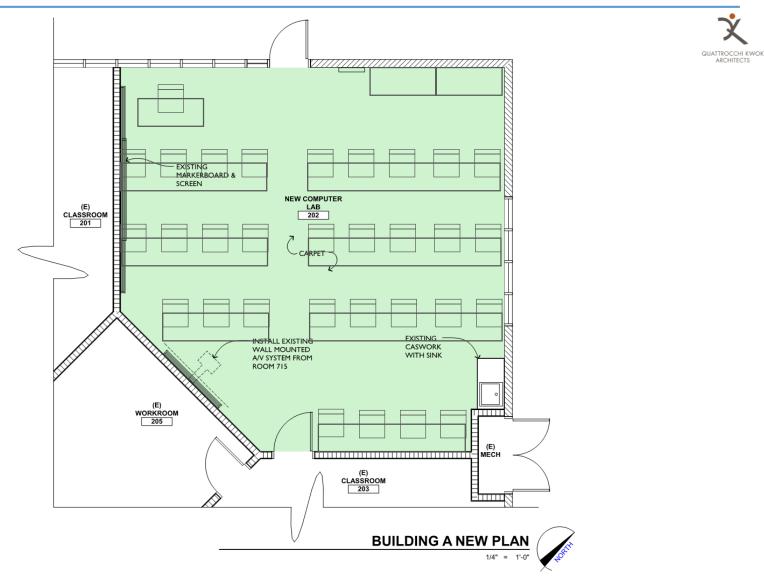

IPAL, OFFICE MANAGER, VICE PRINCIPAL OFFICES TO REMAIN TO BE USED FOR STORAGE, MEETING SPACES AND OFFICES.
- 2. NEW STORAGE, BREAKOUT, CONFERENCE SPACES AND NEW TOILETS TO RECEIVE NEW FLOORING, WALL TREATMENTS AND CEILINGS.
- 3. NEW MS CLASSROOM AND OFFICE TO HAVE NEW FLOORING, WALL AND ACCOUSTIC TREATMENTS.
- EXISITING CEC CLASSROOM AND OFFICE TO HAVE NEW FLOORING, WALL AND ACCOUSTIC TREATMENTS.
- 5. FURNISHING NOT INCLUDED IN CONTRACT.



22

### Science lab locations and related work to improve size of Science Lab



#### Science and computer lab locations and related work



Lincoln MS Measure I Bond Project

#### Schematic Design Drawings – New Science Labs



#### Schematic Design Drawings – New Science Labs



#### Schematic Design Drawings – Building A Floor Plan at New Comp. Lab



### PROJECT SPECIFIC PLANS

#### BCDC Bike Path



#### BCDC Bike Path

Note:

Thanks to Committee members Jenni Hartigan and Tom Miro who measured the bike path and figured out where it appropriately terminates.



| Lincoln Middle