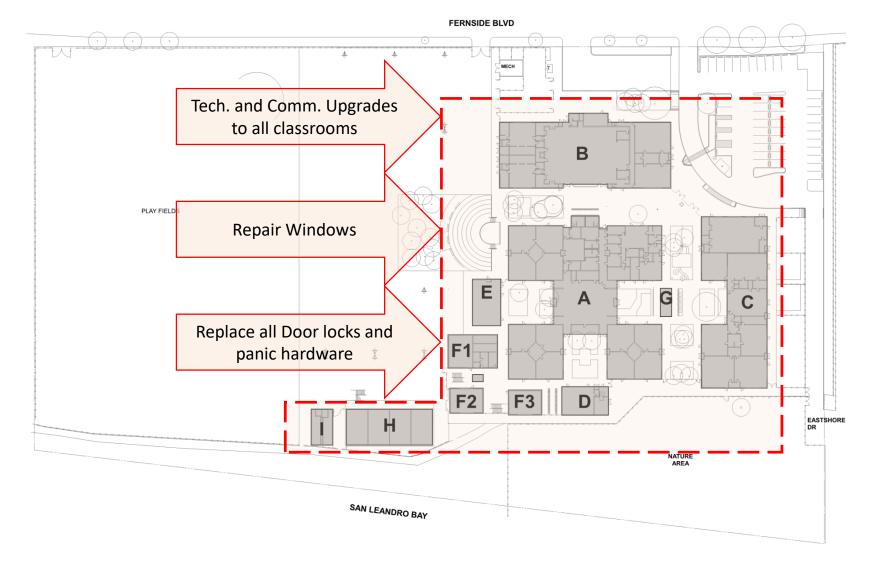

#### GENERAL SITE IMPROVEMENTS

#### PROJECT DESCRIPTION

- · REPLACE ALL DOOR LOCKS WITH NEW SECURITY
- LOCKS AT ALL SPACES TO BE OCCUPIED.
- IMPROVE SECURITY OF PERIMETER FENCING AND REPLACE PRIMARY ENTRY GATES AND FENCE.
- REPAIR EXISTING WINDOW ASSEMBLIES
- REPLACE (E) PLEX PLASTIC GLAZED PANELS
- SITE LIGHTING IS INADEQUATE
- · FIRE ALARM UPGRADES.
- REPLACE EXISTING PHONE SYSTEM WITH DISTRICT STANDARD VOIP CAMPUS WIDE.
- INSTALLATION OF CONDUIT FOR FUTURE
- CLASSROOM AV TECHNOLOGY
- INSTALLATION OF CAT 6 TO ENTIRE CAMPUS
- REPLACE EXISTING BELL, CLOCK, AND SPEAKER SYSTEM WITH DISTRICT STANDARD VOIP.
- MODERNIZE BUILDING A ADMINISTRATION SPACE
- INTO A CLASSROOM & SUPPORT SPACES
- MODERNIZE BUILDING A SCIENCE CLASSROOM TO BECOME A COMPUTER LAB.
- MODERNIZE BUILDING B CLASSROOMS & CONVERT THEM INTO NEW ADMINISTRATION SPACES
- MODERNIZE BUILDING C COMPUTER AND SCIENCE LAB TO BECOME TWO EQUAL SCIENCE LABS.
- MODERNIZE BUILDING E CLASSROOM INTO MUSIC ROOM AND OFFICE

#### GENERAL SITE IMPROVEMENTS

PROJECT SPECIFIC PLANS